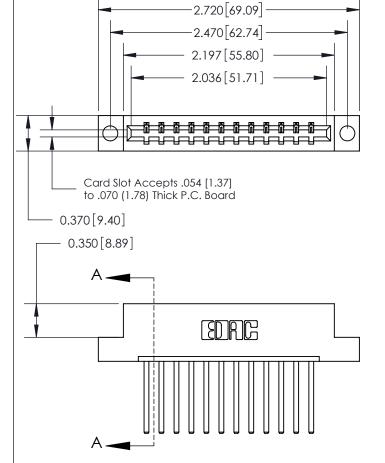

THIS IS A C.A.D. GENERATED DRAWING DO NOT MAKE MANUAL REVISIONS TO MASTER.

ISSUE NUMBER ORIGINAL

SECTION A-A 0.388 [9.86] Card Slot .160 [4.06] Point of Contact-

833 Series High Temp Card Edge Connector Part Number: 833-012-544-104

**EDAC INC** TORONTO, ONTARIO CANADA

THESE DRAWINGS AND SPECIFICATIONS ARE THE PROPERTY OF EDAC INC., AND SHALL NOT BE REPRODUCED,OR COPIED OR USED AS THE BASIS FOR THE MANUFACTURE OR SALE OF APPARATUS WITHOUT WRITTEN PERMISSION.

| ACAD REFERENCE NO. | 833 ENG MASTER   |  |  |
|--------------------|------------------|--|--|
| DRAWN: J.LEE       | DATE: OCT. 14/09 |  |  |
| CHECKED:           | DATE:            |  |  |
| SCALE: NTS         | SHEET 1 OF 3     |  |  |
| DRAWING NUMBER     | ISSUE            |  |  |
| 833 Assembly       | 1                |  |  |