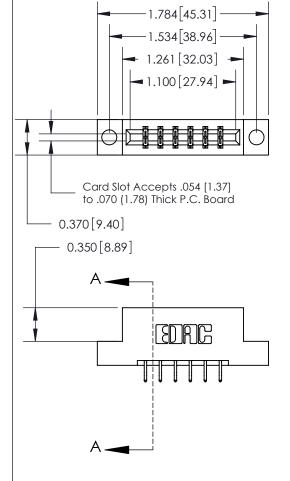

| 833 Series High Temp Card Edge Connector |
|------------------------------------------|
| Part Number: 833-012-556-204             |

**EDAC INC** TORONTO, ONTARIO CANADA

THESE DRAWINGS AND SPECIFICATIONS ARE THE PROPERTY OF EDAC INC., AND SHALL NOT BE REPRODUCED, OR COPIED OR USED AS THE BASIS FOR THE MANUFACTURE OR SALE OF APPARATUS WITHOUT WRITTEN PERMISSION.

| ACAD REFERENCE NO. | 833 ENG MASTER   |  |  |
|--------------------|------------------|--|--|
| DRAWN: J.LEE       | DATE: OCT. 14/09 |  |  |
| CHECKED:           | DATE:            |  |  |
| SCALE: NTS         | SHEET 1 OF 3     |  |  |
| DRAWING NUMBER     | ISSUE            |  |  |
| 833 Assembly       | 1                |  |  |