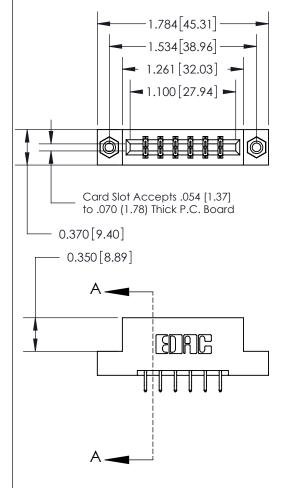

ISSUE NUMBER ORIGINAL

833 Series High Temp Card Edge Connector Part Number: 833-012-556-208

**EDAC INC** TORONTO, ONTARIO CANADA

THESE DRAWINGS AND SPECIFICATIONS ARE THE PROPERTY OF EDAC INC.,AND SHALL NOT BE REPRODUCED, OR COPIED OR USED AS THE BASIS FOR THE MANUFACTURE OR SALE OF APPARATUS WITHOUT WRITTEN PERMISSION.

| ACAD REFERENCE NO. | 833 ENG MASTER   |  |  |
|--------------------|------------------|--|--|
| DRAWN: J.LEE       | DATE: OCT. 14/09 |  |  |
| CHECKED:           | DATE:            |  |  |
| SCALE: NTS         | SHEET 1 OF 3     |  |  |
| DRAWING NUMBER     | ISSUE            |  |  |
| 833 Assembly       | 1                |  |  |