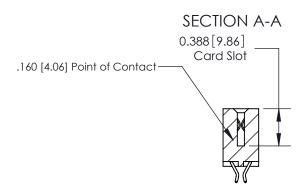

ISSUE NUMBER ORIGINAL

833 Series High Temp Card Edge Connector Part Number: 833-012-556-208

**EDAC INC** TORONTO, ONTARIO CANADA

THESE DRAWINGS AND SPECIFICATIONS ARE THE PROPERTY OF EDAC INC.,AND SHALL NOT BE REPRODUCED, OR COPIED OR USED AS THE BASIS FOR THE MANUFACTURE OR SALE OF APPARATUS WITHOUT WRITTEN PERMISSION.

| ACAD REFERENCE NO. | 833 ENG MASTER   |  |  |
|--------------------|------------------|--|--|
| DRAWN: J.LEE       | DATE: OCT. 14/09 |  |  |
| CHECKED:           | DATE:            |  |  |
| SCALE: NTS         | SHEET 1 OF 3     |  |  |
| DRAWING NUMBER     | ISSUE            |  |  |
| 833 Assembly       | 1                |  |  |