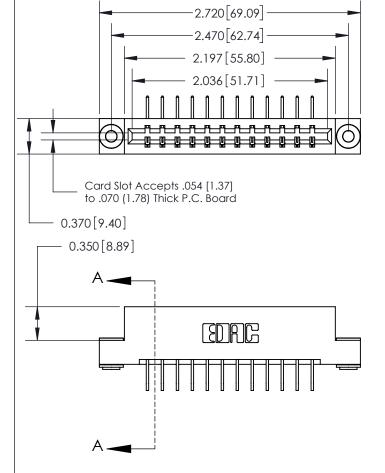

ORIGINAL

|                               | SECTION A-A  |
|-------------------------------|--------------|
|                               | 0.388 [9.86] |
| .160 [4.06] Point of Contact— | Card Slot    |
| • •                           |              |
|                               |              |
|                               |              |
|                               |              |
|                               |              |

833 Series High Temp Card Edge Connector Part Number: 833-012-558-103

**EDAC INC** TORONTO, ONTARIO CANADA

THESE DRAWINGS AND SPECIFICATIONS ARE THE PROPERTY OF EDAC INC.,AND SHALL NOT BE REPRODUCED, OR COPIED OR USED AS THE BASIS FOR THE MANUFACTURE OR SALE OF APPARATUS WITHOUT WRITTEN PERMISSION.