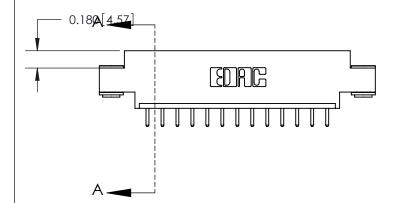

| 833 Series High Temp Card Edge Conne | ector |
|--------------------------------------|-------|
| Part Number: 833-013-520-603         |       |

**EDAC INC** TORONTO, ONTARIO CANADA

THESE DRAWINGS AND SPECIFICATIONS ARE THE PROPERTY OF EDAC INC.,AND SHALL NOT BE REPRODUCED,OR COPIED OR USED AS THE BASIS FOR THE MANUFACTURE OR SALE OF APPARATUS WITHOUT WRITTEN PERMISSION.

| ACAD REFERENCE NO. | 833 ENG MASTER   |  |  |
|--------------------|------------------|--|--|
| DRAWN: J.LEE       | DATE: OCT. 14/09 |  |  |
| CHECKED:           | DATE:            |  |  |
| SCALE: NTS         | SHEET 1 OF 3     |  |  |
| DRAWING NUMBER     | ISSUE            |  |  |
| 833 Assembly       | 1                |  |  |