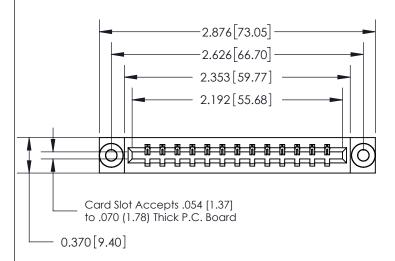

| 833 Series High Temp Card Edge Conne | ector |
|--------------------------------------|-------|
| Part Number: 833-013-520-603         |       |

**EDAC INC** TORONTO, ONTARIO CANADA

THESE DRAWINGS AND SPECIFICATIONS ARE THE PROPERTY OF EDAC INC.,AND SHALL NOT BE REPRODUCED,OR COPIED OR USED AS THE BASIS FOR THE MANUFACTURE OR SALE OF APPARATUS WITHOUT WRITTEN PERMISSION.

| ACAD REFERENCE NO. | 833 ENG MASTER   |  |  |
|--------------------|------------------|--|--|
| DRAWN: J.LEE       | DATE: OCT. 14/09 |  |  |
| CHECKED:           | DATE:            |  |  |
| SCALE: NTS         | SHEET 1 OF 3     |  |  |
| DRAWING NUMBER     | ISSUE            |  |  |
| 833 Assembly       | 1                |  |  |