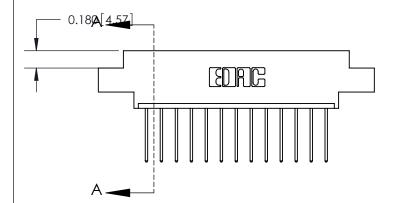

THIS IS A C.A.D. GENERATED DRAWING DO NOT MAKE MANUAL REVISIONS TO MASTER.

ORIGINAL (1)

| 833 Series High Temp Card Edge Connector Mounting Options |                                                                                                                                                                                                  | ACAD REFERENCE NO. 833 ENG DRAWN: J.LEE DATE: OC |       |        |
|-----------------------------------------------------------|--------------------------------------------------------------------------------------------------------------------------------------------------------------------------------------------------|--------------------------------------------------|-------|--------|
| EDAC INC TORONTO, ONTARIO CANADA                          | THESE DRAWINGS AND SPECIFICATIONS ARE THE PROPERTY OF EDAC INC.,AND SHALL NOT BE REPRODUCED, OR COPIED OR USED AS THE BASIS FOR THE MANUFACTURE OR SALE OF APPARATUS WITHOUT WRITTEN PERMISSION. | CHECKED:<br>SCALE: NTS                           | DATE: | 3 OF 3 |
|                                                           |                                                                                                                                                                                                  | DRAWING NUMBER                                   |       | ISSUE  |
| YOUR CONNECTION TO QUALITY & SERVICE                      |                                                                                                                                                                                                  | 833 Assembly                                     |       | 1      |