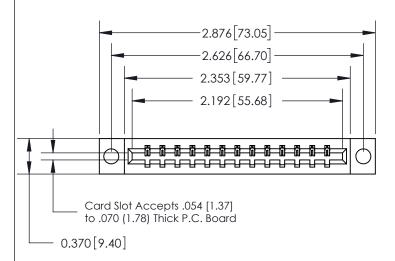

## **See Accompanying Page for:**

- **Bend Detail**
- **Mounting Options**

THIS IS A C.A.D. GENERATED DRAWING DO NOT MAKE MANUAL REVISIONS TO MASTER.

ISSUE NUMBER ORIGINAL

833 Series High Temp Card Edge Connector Part Number: 833-013-540-604