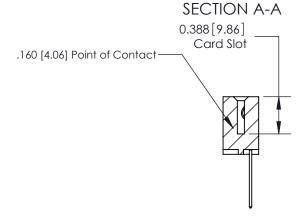

ORIGINAL (1)

ORIGINAL

| 833 Series High Temp Card                                             | ACAD REFERENCE NO.                                                                                                                                                                              | 833 ENG MASTER |                  |               |
|-----------------------------------------------------------------------|-------------------------------------------------------------------------------------------------------------------------------------------------------------------------------------------------|----------------|------------------|---------------|
| Contact Bend Detail                                                   | 3                                                                                                                                                                                               | DRAWN: J.LEE   | DATE: OCT. 14/09 |               |
| Confact Bend Defail                                                   |                                                                                                                                                                                                 | CHECKED: DATE: |                  |               |
| EDAC INC TORONTO, ONTARIO CANADA YOUR CONNECTION TO QUALITY & SERVICE | THESE DRAWINGS AND SPECIFICATIONS ARE THE PROPERTY OF EDAC INC.,AND SHALL NOT BE REPRODUCED,OR COPIED OR USED AS THE BASIS FOR THE MANUFACTURE OR SALE OF APPARATUS WITHOUT WRITTEN PERMISSION. | SCALE: NTS     | SHEET 2          | 2 <b>OF</b> 3 |
|                                                                       |                                                                                                                                                                                                 | DRAWING NUMBER |                  | ISSUE         |
|                                                                       |                                                                                                                                                                                                 | 833 Assembly   |                  | 1             |