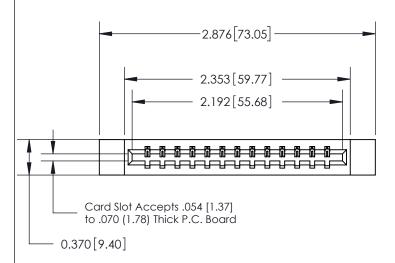

833 Series High Temp Card Edge Connector Part Number: 833-013-542-612

**EDAC INC** TORONTO, ONTARIO CANADA

THESE DRAWINGS AND SPECIFICATIONS ARE THE PROPERTY OF EDAC INC.,AND SHALL NOT BE REPRODUCED, OR COPIED OR USED AS THE BASIS FOR THE MANUFACTURE OR SALE OF APPARATUS WITHOUT WRITTEN PERMISSION.

| ACAD REFERENCE NO. | 833 ENG MASTER   |  |  |
|--------------------|------------------|--|--|
| DRAWN: J.LEE       | DATE: OCT. 14/09 |  |  |
| CHECKED:           | DATE:            |  |  |
| SCALE: NTS         | SHEET 1 OF 3     |  |  |
| DRAWING NUMBER     | ISSUE            |  |  |
| 833 Assembly       | 1                |  |  |