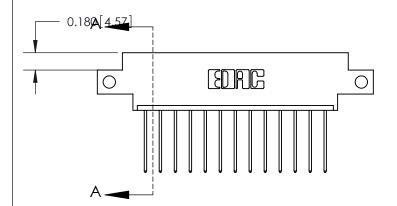

**Mounting Option** 

12-.128 (3.25) Dia. Side Mounting Holes

## **Contact Detail**

542-Wire Wrap .025 Sq.(0.64 Sq.) - Tail LG=.645(16.38) .156 [3.96] Contact Spacing x .200 [5.08] Row Spacing

## **See Accompanying Page for:**

- **Bend Detail**
- **Mounting Options**

THIS IS A C.A.D. GENERATED DRAWING DO NOT MAKE MANUAL REVISIONS TO MASTER.

ORIGINAL

| .160 [4.06] Point of Contact— | 0.388 [9.86]<br>Card Slot |
|-------------------------------|---------------------------|
|                               |                           |