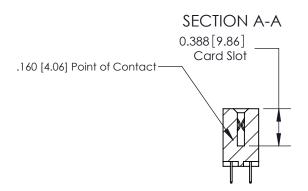

## **Contact Detail**

524-P.C. Tail .018 Sq.(0.46 Sq.) - Tail LG=.175(4.45) .156 [3.96] Contact Spacing x .200 [5.08] Row Spacing

**See Accompanying Page for:** 

- **Bend Detail**
- **Mounting Options**

THIS IS A C.A.D. GENERATED DRAWING DO NOT MAKE MANUAL REVISIONS TO MASTER.

ISSUE NUMBER ORIGINAL

833 Series High Temp Card Edge Connector Part Number: 833-014-524-208

**EDAC INC** TORONTO, ONTARIO CANADA

THESE DRAWINGS AND SPECIFICATIONS ARE THE PROPERTY OF EDAC INC.,AND SHALL NOT BE REPRODUCED, OR COPIED OR USED AS THE BASIS FOR THE MANUFACTURE OR SALE OF APPARATUS WITHOUT WRITTEN PERMISSION.