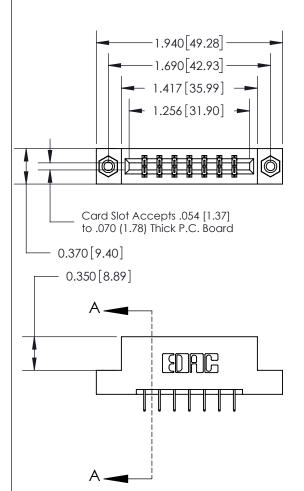

## **Contact Detail**

524-P.C. Tail .018 Sq.(0.46 Sq.) - Tail LG=.175(4.45) .156 [3.96] Contact Spacing x .200 [5.08] Row Spacing

**See Accompanying Page for:** 

- **Bend Detail**
- **Mounting Options**

THIS IS A C.A.D. GENERATED DRAWING DO NOT MAKE MANUAL REVISIONS TO MASTER.

ISSUE NUMBER ORIGINAL

833 Series High Temp Card Edge Connector Part Number: 833-014-524-208

**EDAC INC** TORONTO, ONTARIO CANADA

THESE DRAWINGS AND SPECIFICATIONS ARE THE PROPERTY OF EDAC INC.,AND SHALL NOT BE REPRODUCED, OR COPIED OR USED AS THE BASIS FOR THE MANUFACTURE OR SALE OF APPARATUS WITHOUT WRITTEN PERMISSION.