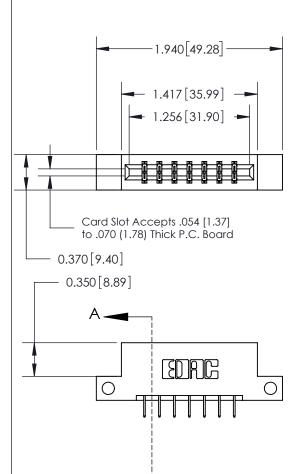

ISSUE NUMBER ORIGINAL

833 Series High Temp Card Edge Connector Part Number: 833-014-524-212

**EDAC INC** TORONTO, ONTARIO CANADA

THESE DRAWINGS AND SPECIFICATIONS ARE THE PROPERTY OF EDAC INC.,AND SHALL NOT BE REPRODUCED, OR COPIED OR USED AS THE BASIS FOR THE MANUFACTURE OR SALE OF APPARATUS WITHOUT WRITTEN PERMISSION.

| ACAD REFERENCE NO. | 833 ENG MASTER   |  |  |
|--------------------|------------------|--|--|
| DRAWN: J.LEE       | DATE: OCT. 14/09 |  |  |
| CHECKED:           | DATE:            |  |  |
| SCALE: NTS         | SHEET 1 OF 3     |  |  |
| DRAWING NUMBER     | ISSUE            |  |  |
| 833 Assembly       | 1                |  |  |