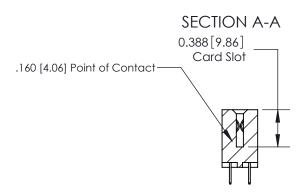

ISSUE NUMBER ORIGINAL

833 Series High Temp Card Edge Connector Part Number: 833-014-524-212

**EDAC INC** TORONTO, ONTARIO CANADA

THESE DRAWINGS AND SPECIFICATIONS ARE THE PROPERTY OF EDAC INC.,AND SHALL NOT BE REPRODUCED, OR COPIED OR USED AS THE BASIS FOR THE MANUFACTURE OR SALE OF APPARATUS WITHOUT WRITTEN PERMISSION.

| ACAD REFERENCE NO. | 833 ENG MASTER   |  |  |
|--------------------|------------------|--|--|
| DRAWN: J.LEE       | DATE: OCT. 14/09 |  |  |
| CHECKED:           | DATE:            |  |  |
| SCALE: NTS         | SHEET 1 OF 3     |  |  |
| DRAWING NUMBER     | ISSUE            |  |  |
| 833 Assembly       | 1                |  |  |