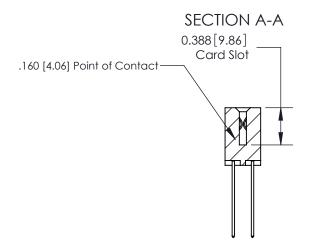

THIS IS A C.A.D. GENERATED DRAWING DO NOT MAKE MANUAL REVISIONS TO MASTER.

ISSUE NUMBER ORIGINAL

833 Series High Temp Card Edge Connector Part Number: 833-014-541-204

**EDAC INC** TORONTO, ONTARIO CANADA

THESE DRAWINGS AND SPECIFICATIONS ARE THE PROPERTY OF EDAC INC., AND SHALL NOT BE REPRODUCED,OR COPIED OR USED AS THE BASIS FOR THE MANUFACTURE OR SALE OF APPARATUS WITHOUT WRITTEN PERMISSION.

|  | ACAD REFERENCE NO. | 833 ENG MASTER   |       |  |
|--|--------------------|------------------|-------|--|
|  | DRAWN: J.LEE       | DATE: OCT. 14/09 |       |  |
|  | CHECKED:           | DATE:            |       |  |
|  | SCALE: NTS         | SHEET            | OF 3  |  |
|  | DRAWING NUMBER     |                  | ISSUE |  |
|  | 833 Assembly       |                  | 1     |  |