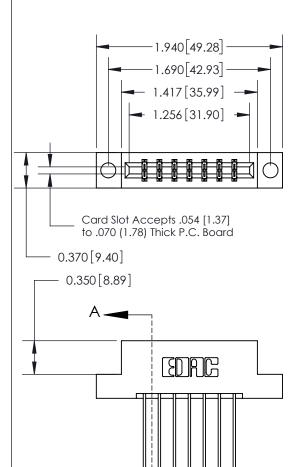

THIS IS A C.A.D. GENERATED DRAWING DO NOT MAKE MANUAL REVISIONS TO MASTER.

ISSUE NUMBER ORIGINAL

833 Series High Temp Card Edge Connector Part Number: 833-014-541-204

**EDAC INC** TORONTO, ONTARIO CANADA

THESE DRAWINGS AND SPECIFICATIONS ARE THE PROPERTY OF EDAC INC., AND SHALL NOT BE REPRODUCED,OR COPIED OR USED AS THE BASIS FOR THE MANUFACTURE OR SALE OF APPARATUS WITHOUT WRITTEN PERMISSION.

|  | ACAD REFERENCE NO. | 833 ENG MASTER   |       |  |
|--|--------------------|------------------|-------|--|
|  | DRAWN: J.LEE       | DATE: OCT. 14/09 |       |  |
|  | CHECKED:           | DATE:            |       |  |
|  | SCALE: NTS         | SHEET            | OF 3  |  |
|  | DRAWING NUMBER     |                  | ISSUE |  |
|  | 833 Assembly       |                  | 1     |  |