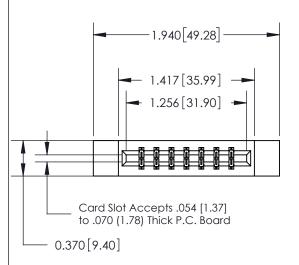

## **See Accompanying Page for:**

- **Bend Detail**
- **Mounting Options**

THIS IS A C.A.D. GENERATED DRAWING DO NOT MAKE MANUAL REVISIONS TO MASTER.

ISSUE NUMBER ORIGINAL

833 Series High Temp Card Edge Connector Part Number: 833-014-542-812