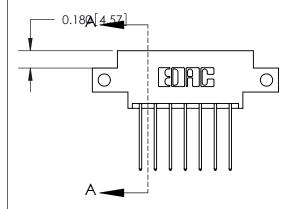

## **Mounting Option**

12-.128 (3.25) Dia. Side Mounting Holes

## **Contact Detail**

542-Wire Wrap .025 Sq.(0.64 Sq.) - Tail LG=.645(16.38) .156 [3.96] Contact Spacing x .200 [5.08] Row Spacing





## **See Accompanying Page for:**

- **Bend Detail**
- **Mounting Options**

THIS IS A C.A.D. GENERATED DRAWING DO NOT MAKE MANUAL REVISIONS TO MASTER.



ISSUE NUMBER ORIGINAL





833 Series High Temp Card Edge Connector Part Number: 833-014-542-812



**EDAC INC** TORONTO, ONTARIO CANADA

THESE DRAWINGS AND SPECIFICATIONS ARE THE PROPERTY OF EDAC INC., AND SHALL NOT BE REPRODUCED,OR COPIED OR USED AS THE BASIS FOR THE MANUFACTURE OR SALE OF APPARATUS WITHOUT WRITTEN PERMISSION.

| ACAD REFERENCE NO. | 833 ENG MASTER   |  |  |
|--------------------|------------------|--|--|
| DRAWN: J.LEE       | DATE: OCT. 14/09 |  |  |
| CHECKED:           | DATE:            |  |  |
| SCALE: NTS         | SHEET 1 OF 3     |  |  |
| DRAWING NUMBER     | ISSUE            |  |  |
| 833 Assembly       |