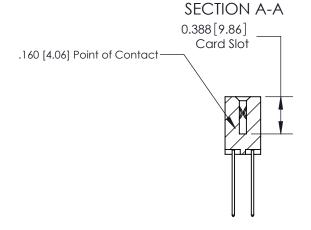

## **Contact Detail**

542-Wire Wrap .025 Sq.(0.64 Sq.) - Tail LG=.645(16.38) .156 [3.96] Contact Spacing x .200 [5.08] Row Spacing