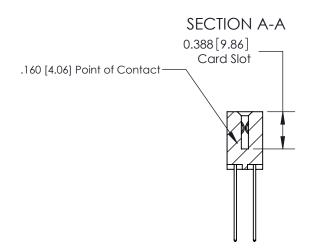

## **Contact Detail**

544-Wire Wrap .050x.025(1.27x0.64) - Tail LG=.750(19.05) .156 [3.96] Contact Spacing x .200 [5.08] Row Spacing

**See Accompanying Page for:** 

**Bend Detail** 

0

**Mounting Options** 