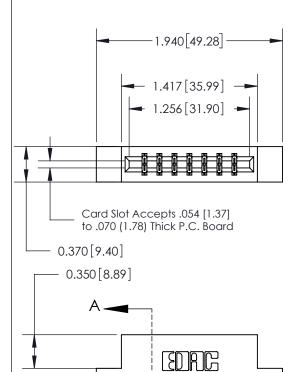

THIS IS A C.A.D. GENERATED DRAWING DO NOT MAKE MANUAL REVISIONS TO MASTER.

ISSUE NUMBER

ORIGINAL

833 Series High Temp Card Edge Connector Part Number: 833-014-544-212

**EDAC INC** TORONTO, ONTARIO CANADA

THESE DRAWINGS AND SPECIFICATIONS ARE THE PROPERTY OF EDAC INC., AND SHALL NOT BE REPRODUCED,OR COPIED OR USED AS THE BASIS FOR THE MANUFACTURE OR SALE OF APPARATUS WITHOUT WRITTEN PERMISSION.

| ACAD REFERENCE NO. | 833 ENG MASTER   |  |  |
|--------------------|------------------|--|--|
| DRAWN: J.LEE       | DATE: OCT. 14/09 |  |  |
| CHECKED:           | DATE:            |  |  |
| SCALE: NTS         | SHEET 1 OF 3     |  |  |
| DRAWING NUMBER     | ISSUE            |  |  |
| 833 Assembly       | 1                |  |  |