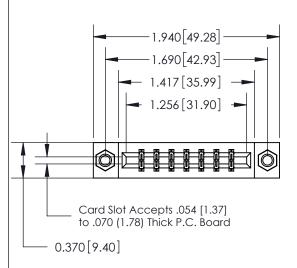

## **See Accompanying Page for:**

- **Bend Detail**
- **Mounting Options**

THIS IS A C.A.D. GENERATED DRAWING DO NOT MAKE MANUAL REVISIONS TO MASTER.

ISSUE NUMBER ORIGINAL

833 Series High Temp Card Edge Connector Part Number: 833-014-556-807