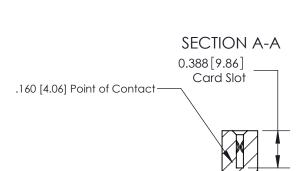

ORIGINAL (1)

ORIGINAL

| 833 Series High Temp Card Edge Connector<br>Contact Bend Detail                                                                       |                                                                                                 | ACAD REFERENCE NO. | 833 ENC          | MASTER        |
|---------------------------------------------------------------------------------------------------------------------------------------|-------------------------------------------------------------------------------------------------|--------------------|------------------|---------------|
|                                                                                                                                       |                                                                                                 | DRAWN: J.LEE       | DATE: OCT. 14/09 |               |
|                                                                                                                                       |                                                                                                 | CHECKED: DATE:     |                  |               |
| TORONTO, ONTARIO CANADA  ARE THE PROPERTY OF EDAC II SHALL NOT BE REPRODUCED,O OR USED AS THE BASIS FOR TH MANUFACTURE OR SALE OF API | THESE DRAWINGS AND SPECIFICATIONS                                                               | SCALE: NTS         | SHEET 2          | 2 <b>OF</b> 3 |
|                                                                                                                                       | SHALL NOT BE REPRODUCED, OR COPIED                                                              | DRAWING NUMBER     |                  | ISSUE         |
|                                                                                                                                       | OR USED AS THE BASIS FOR THE<br>MANUFACTURE OR SALE OF APPARATUS<br>WITHOUT WRITTEN PERMISSION. | 833 Assembly       |                  | 1             |