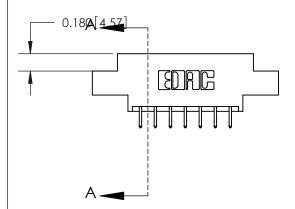

## **Contact Detail**

556-Extender Board Bend (Code 520 Contacts)

.156 [3.96] Contact Spacing x .200 [5.08] Row Spacing