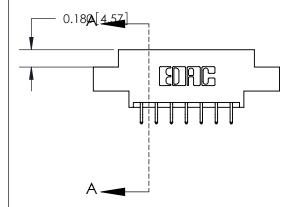

## **Contact Detail**

556-Extender Board Bend (Code 520 Contacts)

.156 [3.96] Contact Spacing x .200 [5.08] Row Spacing

## **See Accompanying Page for:**

- **Bend Detail**
- **Mounting Options**

THIS IS A C.A.D. GENERATED DRAWING DO NOT MAKE MANUAL REVISIONS TO MASTER.

ISSUE NUMBER ORIGINAL

1

| .160 [4.06] Point of Contact— | SECTION A-A<br>0.388 [9.86]<br>Card Slot |
|-------------------------------|------------------------------------------|
|                               |                                          |