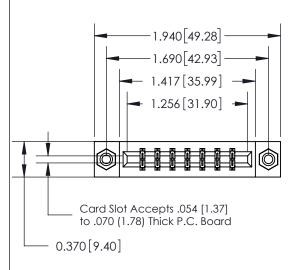

## **See Accompanying Page for:**

- **Bend Detail**
- **Mounting Options**

THIS IS A C.A.D. GENERATED DRAWING DO NOT MAKE MANUAL REVISIONS TO MASTER.

ISSUE NUMBER ORIGINAL

1

| .160 [4.06] Point of Contact— | SECTION A-A<br>0.388 [9.86]<br>Card Slot |
|-------------------------------|------------------------------------------|
|                               |                                          |

| 833 Series High Temp Card Edge Connector |
|------------------------------------------|
| Part Number: 833-014-556-808             |

**EDAC INC** TORONTO, ONTARIO CANADA

THESE DRAWINGS AND SPECIFICATIONS ARE THE PROPERTY OF EDAC INC., AND SHALL NOT BE REPRODUCED, OR COPIED OR USED AS THE BASIS FOR THE MANUFACTURE OR SALE OF APPARATUS WITHOUT WRITTEN PERMISSION.