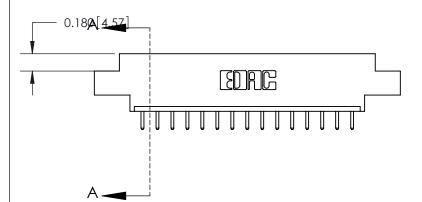

**See Accompanying Page for:** 

- **Bend Detail**
- **Mounting Options**

ORIGINAL (1)

ORIGINAL

| 833 Series High Temp Card Edge Connector<br>Contact Bend Detail |                                                                                                                                                                                                 | ACAD REFERENCE NO. | 833 ENC          | MASTER        |
|-----------------------------------------------------------------|-------------------------------------------------------------------------------------------------------------------------------------------------------------------------------------------------|--------------------|------------------|---------------|
|                                                                 |                                                                                                                                                                                                 | DRAWN: J.LEE       | DATE: OCT. 14/09 |               |
|                                                                 |                                                                                                                                                                                                 | CHECKED: DATE:     |                  |               |
| TORONTO, ONTARIO ARE TH SHALLI OR USE MANUF                     | THESE DRAWINGS AND SPECIFICATIONS ARE THE PROPERTY OF EDAC INC.,AND SHALL NOT BE REPRODUCED,OR COPIED OR USED AS THE BASIS FOR THE MANUFACTURE OR SALE OF APPARATUS WITHOUT WRITTEN PERMISSION. | SCALE: NTS         | SHEET 2          | 2 <b>OF</b> 3 |
|                                                                 |                                                                                                                                                                                                 | DRAWING NUMBER     |                  | ISSUE         |
|                                                                 |                                                                                                                                                                                                 | 833 Assembly       |                  | 1             |