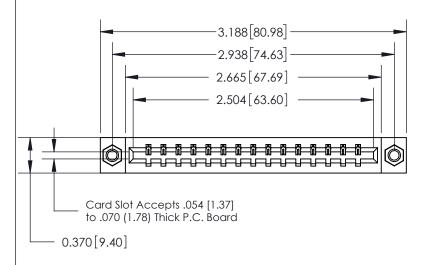

## **Contact Detail**

520-P.C. Tail .030x.018(0.76x0.46) - Tail LG=.175(4.45)

.156 [3.96] Contact Spacing x .200 [5.08] Row Spacing

THIS IS A C.A.D. GENERATED DRAWING DO NOT MAKE MANUAL REVISIONS TO MASTER.

## SECTION A-A 0.388 [9.86] Card Slot .160 [4.06] Point of Contact-

## 833 Series High Temp Card Edge Connector Part Number: 833-015-520-607

YOUR CONNECTION TO QUALITY & SERVICE

**EDAC INC** TORONTO, ONTARIO CANADA

THESE DRAWINGS AND SPECIFICATIONS ARE THE PROPERTY OF EDAC INC.,AND SHALL NOT BE REPRODUCED, OR COPIED OR USED AS THE BASIS FOR THE MANUFACTURE OR SALE OF APPARATUS WITHOUT WRITTEN PERMISSION.