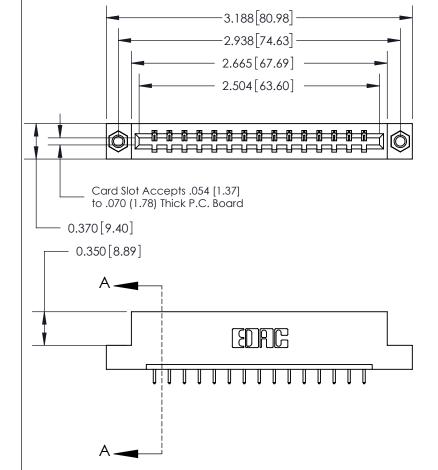

## **Contact Detail**

521-P.C. Tail .025 Sq.(0.64 Sq.) - Tail LG=.150(3.81) .156 [3.96] Contact Spacing x .200 [5.08] Row Spacing

DO NOT MAKE MANUAL REVISIONS TO MASTER.

ORIGINAL

SECTION A-A 0.388 [9.86] Card Slot .160 [4.06] Point of Contact-

## See Accompanying Page for:

- **Bend Detail**
- **Mounting Options**

833 Series High Temp Card Edge Connector Part Number: 833-015-521-107

**EDAC INC** TORONTO, ONTARIO CANADA

THESE DRAWINGS AND SPECIFICATIONS ARE THE PROPERTY OF EDAC INC.,AND SHALL NOT BE REPRODUCED, OR COPIED OR USED AS THE BASIS FOR THE MANUFACTURE OR SALE OF APPARATUS WITHOUT WRITTEN PERMISSION.