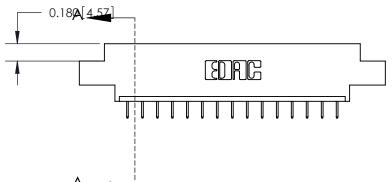

## **Contact Detail**

524-P.C. Tail .018 Sq.(0.46 Sq.) - Tail LG=.175(4.45)

.156 [3.96] Contact Spacing x .200 [5.08] Row Spacing

833 Series High Temp Card Edge Connector

**See Accompanying Page for: Bend Detail Mounting Options** 

| R |   |   |
|---|---|---|
|   | Ļ | 7 |

| l |
|---|
|   |
|   |
|   |

ISSUE NUMBER

ORIGINAL

ORIGINAL (1)

ORIGINAL

| 833 Series High Temp Card Edge Connector<br>Contact Bend Detail |                                                                                                                                                                                                   | ACAD REFERENCE NO. | 833 ENG MASTER  |               |
|-----------------------------------------------------------------|---------------------------------------------------------------------------------------------------------------------------------------------------------------------------------------------------|--------------------|-----------------|---------------|
|                                                                 |                                                                                                                                                                                                   | DRAWN: J.LEE       | DATE:OCT. 14/09 |               |
|                                                                 |                                                                                                                                                                                                   | CHECKED: DATE:     |                 |               |
| TORONTO, ONTARIO CANADA                                         | THESE DRAWINGS AND SPECIFICATIONS ARE THE PROPERTY OF EDAC INC., AND SHALL NOT BE REPRODUCED, OR COPIED OR USED AS THE BASIS FOR THE MANUFACTURE OR SALE OF APPARATUS WITHOUT WRITTEN PERMISSION. | SCALE: NTS         | SHEET 2         | 2 <b>OF</b> 3 |
|                                                                 |                                                                                                                                                                                                   | DRAWING NUMBER     |                 | ISSUE         |
|                                                                 |                                                                                                                                                                                                   | 833 Assembly       |                 | 1             |