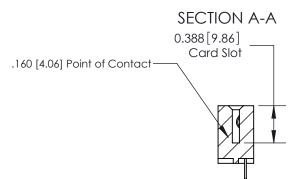

## **Contact Detail**

524-P.C. Tail .018 Sq.(0.46 Sq.) - Tail LG=.175(4.45)

.156 [3.96] Contact Spacing x .200 [5.08] Row Spacing

833 Series High Temp Card Edge Connector

**See Accompanying Page for: Bend Detail Mounting Options** 

| R |   |   |
|---|---|---|
|   | Ļ | 7 |

| l |
|---|
|   |
|   |
|   |

ISSUE NUMBER

ORIGINAL

ORIGINAL (1)

ORIGINAL

| 833 Series High Temp Card Edge Connector<br>Contact Bend Detail |                                                                                                                                                                                                   | ACAD REFERENCE NO. | 833 ENG MASTER  |               |
|-----------------------------------------------------------------|---------------------------------------------------------------------------------------------------------------------------------------------------------------------------------------------------|--------------------|-----------------|---------------|
|                                                                 |                                                                                                                                                                                                   | DRAWN: J.LEE       | DATE:OCT. 14/09 |               |
|                                                                 |                                                                                                                                                                                                   | CHECKED: DATE:     |                 |               |
| TORONTO, ONTARIO CANADA                                         | THESE DRAWINGS AND SPECIFICATIONS ARE THE PROPERTY OF EDAC INC., AND SHALL NOT BE REPRODUCED, OR COPIED OR USED AS THE BASIS FOR THE MANUFACTURE OR SALE OF APPARATUS WITHOUT WRITTEN PERMISSION. | SCALE: NTS         | SHEET 2         | 2 <b>OF</b> 3 |
|                                                                 |                                                                                                                                                                                                   | DRAWING NUMBER     |                 | ISSUE         |
|                                                                 |                                                                                                                                                                                                   | 833 Assembly       |                 | 1             |