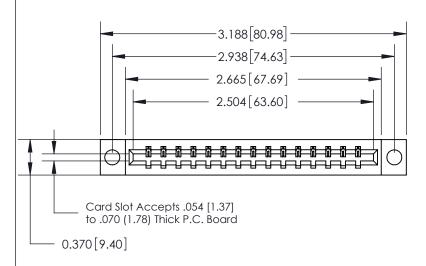

YOUR CONNECTION TO QUALITY & SERVICE

**EDAC INC** TORONTO, ONTARIO CANADA

Part Number: 833-015-524-604

THESE DRAWINGS AND SPECIFICATIONS ARE THE PROPERTY OF EDAC INC.,AND SHALL NOT BE REPRODUCED, OR COPIED OR USED AS THE BASIS FOR THE MANUFACTURE OR SALE OF APPARATUS WITHOUT WRITTEN PERMISSION.

THIS IS A C.A.D. GENERATED DRAWING

DO NOT MAKE MANUAL REVISIONS TO MASTER.

| ACAD REFERENCE NO. 833 ENG MA |                  |  |
|-------------------------------|------------------|--|
| DRAWN: J.LEE                  | DATE: OCT. 14/09 |  |
| CHECKED:                      | DATE:            |  |
| SCALE: NTS                    | SHEET 1 OF 3     |  |
| DRAWING NUMBER                | ISSUE            |  |
| 833 Assembly                  | 1                |  |