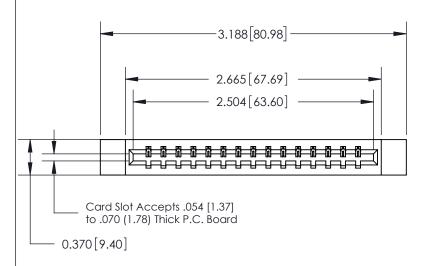

## **Contact Detail**

540-Wire Wrap .025 Sq.(0.64 Sq.) - Tail LG=.560(14.22)

.156 [3.96] Contact Spacing x .200 [5.08] Row Spacing

833 Series High Temp Card Edge Connector Part Number: 833-015-540-612

YOUR CONNECTION TO QUALITY & SERVICE