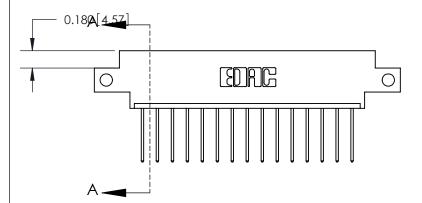

**Mounting Option** 

12-.128 (3.25) Dia. Side Mounting Holes

## **Contact Detail**

540-Wire Wrap .025 Sq.(0.64 Sq.) - Tail LG=.560(14.22)

.156 [3.96] Contact Spacing x .200 [5.08] Row Spacing





833 Series High Temp Card Edge Connector Part Number: 833-015-540-612

YOUR CONNECTION TO QUALITY & SERVICE

**EDAC INC** TORONTO, ONTARIO CANADA

THESE DRAWINGS AND SPECIFICATIONS ARE THE PROPERTY OF EDAC INC.,AND SHALL NOT BE REPRODUCED, OR COPIED OR USED AS THE BASIS FOR THE MANUFACTURE OR SALE OF APPARATUS WITHOUT WRITTEN PERMISSION.

| ACAD REFERENCE NO. | 833 ENG MASTER   |  |  |
|--------------------|------------------|--|--|
| DRAWN: J.LEE       | DATE: OCT. 14/09 |  |  |
| CHECKED:           | DATE:            |  |  |
| SCALE: NTS         | SHEET 1 OF 3     |  |  |
| DRAWING NUMBER     | ISSUE            |  |  |
| 833 Assembly       | 1                |  |  |

THIS IS A C.A.D. GENERATED DRAWING DO NOT MAKE MANUAL REVISIONS TO MASTER.



| • |  |
|---|--|
|   |  |

ORIGINAL



##