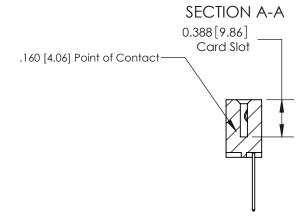

## **See Accompanying Page for:**

- **Bend Detail**
- **Mounting Options**

ORIGINAL (1)

ORIGINAL

| 833 Series High Temp Card Edge Connector<br>Contact Bend Detail |                                                                                                                                                                                                 | ACAD REFERENCE NO. | 833 ENG MASTER  |               |
|-----------------------------------------------------------------|-------------------------------------------------------------------------------------------------------------------------------------------------------------------------------------------------|--------------------|-----------------|---------------|
|                                                                 |                                                                                                                                                                                                 | DRAWN: J.LEE       | DATE:OCT. 14/09 |               |
|                                                                 |                                                                                                                                                                                                 | CHECKED: DATE:     |                 |               |
| TORONTO, ONTARIO CANADA                                         | THESE DRAWINGS AND SPECIFICATIONS ARE THE PROPERTY OF EDAC INC.,AND SHALL NOT BE REPRODUCED,OR COPIED OR USED AS THE BASIS FOR THE MANUFACTURE OR SALE OF APPARATUS WITHOUT WRITTEN PERMISSION. | SCALE: NTS         | SHEET 2         | 2 <b>OF</b> 3 |
|                                                                 |                                                                                                                                                                                                 | DRAWING NUMBER     |                 | ISSUE         |
|                                                                 |                                                                                                                                                                                                 | 833 Assembly       |                 | 1             |