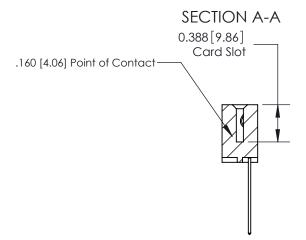

ISSUE NUMBER ORIGINAL

ACAD REFERENCE NO.

833 Series High Temp Card Edge Connector Part Number: 833-015-541-104

**EDAC INC** TORONTO, ONTARIO CANADA

THESE DRAWINGS AND SPECIFICATIONS ARE THE PROPERTY OF EDAC INC.,AND SHALL NOT BE REPRODUCED, OR COPIED OR USED AS THE BASIS FOR THE MANUFACTURE OR SALE OF APPARATUS WITHOUT WRITTEN PERMISSION.

| DRAWN: J.LEE   | DATE: OCT. 14/09 |               |  |
|----------------|------------------|---------------|--|
| CHECKED:       | DATE:            |               |  |
| SCALE: NTS     | SHEET            | 1 <b>OF</b> 3 |  |
| DRAWING NUMBER |                  | ISSUE         |  |
| 833 Assembly   |                  | 1             |  |