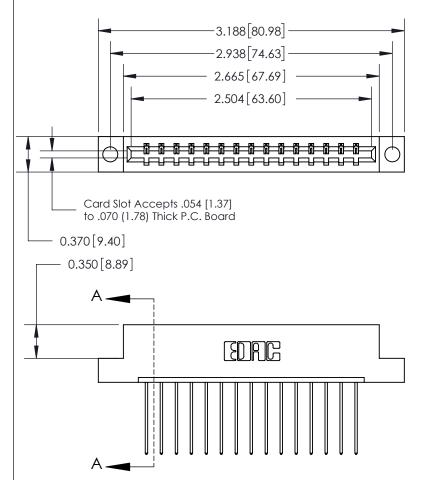

ISSUE NUMBER ORIGINAL

ACAD REFERENCE NO.

833 Series High Temp Card Edge Connector Part Number: 833-015-541-104

**EDAC INC** TORONTO, ONTARIO CANADA

THESE DRAWINGS AND SPECIFICATIONS ARE THE PROPERTY OF EDAC INC.,AND SHALL NOT BE REPRODUCED, OR COPIED OR USED AS THE BASIS FOR THE MANUFACTURE OR SALE OF APPARATUS WITHOUT WRITTEN PERMISSION.

| DRAWN: J.LEE   | DATE: OCT. 14/09 |               |  |
|----------------|------------------|---------------|--|
| CHECKED:       | DATE:            |               |  |
| SCALE: NTS     | SHEET            | 1 <b>OF</b> 3 |  |
| DRAWING NUMBER |                  | ISSUE         |  |
| 833 Assembly   |                  | 1             |  |