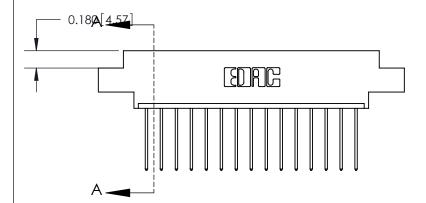

ORIGINAL (1)

ORIGINAL

| 833 Series High Temp Card Edge Connector<br>Contact Bend Detail                                                                                                                                                                                                                                                                  |                                  | ACAD REFERENCE NO. | 833 ENC         | MASTER        |
|----------------------------------------------------------------------------------------------------------------------------------------------------------------------------------------------------------------------------------------------------------------------------------------------------------------------------------|----------------------------------|--------------------|-----------------|---------------|
|                                                                                                                                                                                                                                                                                                                                  |                                  | DRAWN: J.LEE       | DATE:OCT. 14/09 |               |
|                                                                                                                                                                                                                                                                                                                                  |                                  | CHECKED: DATE:     |                 |               |
| EDAC INC                                                                                                                                                                                                                                                                                                                         |                                  | SCALE: NTS         | SHEET 2         | 2 <b>OF</b> 3 |
| TORONTO, ONTARIO CANADA YOUR CONNECTION TO QUALITY & SERVICE  TORONTO, ONTARIO CANADA YOUR CONNECTION TO QUALITY & SERVICE  YOUR CONNECTION TO QUALITY & SERVICE  ARE THE PROPERTY OF EDAC INC. AND SHALL NOT BE REPRODUCED, OR COPIED OR USED AS THE BASIS FOR THE MANUFACTURE OR SALE OF APPARATUS WITHOUT WRITTEN PERMISSION. | DRAWING NUMBER                   |                    | ISSUE           |               |
|                                                                                                                                                                                                                                                                                                                                  | MANUFACTURE OR SALE OF APPARATUS | 833 Assembly       |                 | 1             |