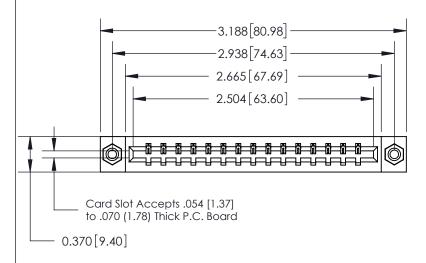

## **See Accompanying Page for:**

- **Bend Detail**
- **Mounting Options**

THIS IS A C.A.D. GENERATED DRAWING DO NOT MAKE MANUAL REVISIONS TO MASTER.

ORIGINAL

| .160 [4.06] Point of Contact— | SECTION A-A<br>0.388 [9.86]<br>Card Slot |
|-------------------------------|------------------------------------------|
|                               |                                          |
|                               |                                          |

833 Series High Temp Card Edge Connector Part Number: 833-015-542-608

**EDAC INC** TORONTO, ONTARIO CANADA

THESE DRAWINGS AND SPECIFICATIONS ARE THE PROPERTY OF EDAC INC.,AND SHALL NOT BE REPRODUCED, OR COPIED OR USED AS THE BASIS FOR THE MANUFACTURE OR SALE OF APPARATUS WITHOUT WRITTEN PERMISSION.