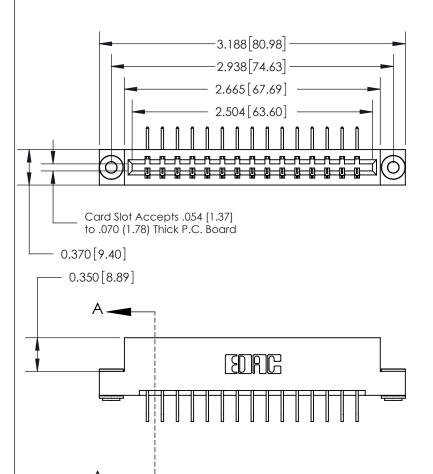

833 Series High Temp Card Edge Connector Part Number: 833-015-558-103

YOUR CONNECTION TO QUALITY & SERVICE

**EDAC INC** TORONTO, ONTARIO CANADA

THESE DRAWINGS AND SPECIFICATIONS ARE THE PROPERTY OF EDAC INC.,AND SHALL NOT BE REPRODUCED, OR COPIED OR USED AS THE BASIS FOR THE MANUFACTURE OR SALE OF APPARATUS WITHOUT WRITTEN PERMISSION.

| ACAD REFERENCE NO. | 833 ENG MASTER   |  |
|--------------------|------------------|--|
| DRAWN: J.LEE       | DATE: OCT. 14/09 |  |
| CHECKED:           | DATE:            |  |
| SCALE: NTS         | SHEET 1 OF 3     |  |
| DRAWING NUMBER     | ISSUE            |  |
| 833 Assembly       | 1                |  |