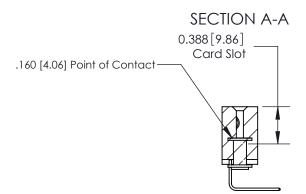

833 Series High Temp Card Edge Connector Part Number: 833-015-558-103

YOUR CONNECTION TO QUALITY & SERVICE

**EDAC INC** TORONTO, ONTARIO CANADA

THESE DRAWINGS AND SPECIFICATIONS ARE THE PROPERTY OF EDAC INC.,AND SHALL NOT BE REPRODUCED, OR COPIED OR USED AS THE BASIS FOR THE MANUFACTURE OR SALE OF APPARATUS WITHOUT WRITTEN PERMISSION.

| ACAD REFERENCE NO. | 833 ENG MASTER   |  |
|--------------------|------------------|--|
| DRAWN: J.LEE       | DATE: OCT. 14/09 |  |
| CHECKED:           | DATE:            |  |
| SCALE: NTS         | SHEET 1 OF 3     |  |
| DRAWING NUMBER     | ISSUE            |  |
| 833 Assembly       | 1                |  |