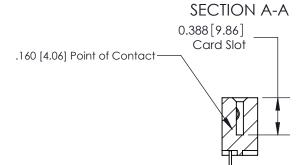

## 833 Series High Temp Card Edge Connector Part Number: 833-015-558-104

YOUR CONNECTION TO QUALITY & SERVICE

**EDAC INC** TORONTO, ONTARIO CANADA

THESE DRAWINGS AND SPECIFICATIONS ARE THE PROPERTY OF EDAC INC.,AND SHALL NOT BE REPRODUCED, OR COPIED OR USED AS THE BASIS FOR THE MANUFACTURE OR SALE OF APPARATUS WITHOUT WRITTEN PERMISSION.

| ACAD REFERENCE NO. | 833 ENG MASTER   |  |  |
|--------------------|------------------|--|--|
| DRAWN: J.LEE       | DATE: OCT. 14/09 |  |  |
| CHECKED:           | DATE:            |  |  |
| SCALE: NTS         | SHEET 1 OF 3     |  |  |
| DRAWING NUMBER     | ISSUE            |  |  |
| 833 Assembly       | 1                |  |  |