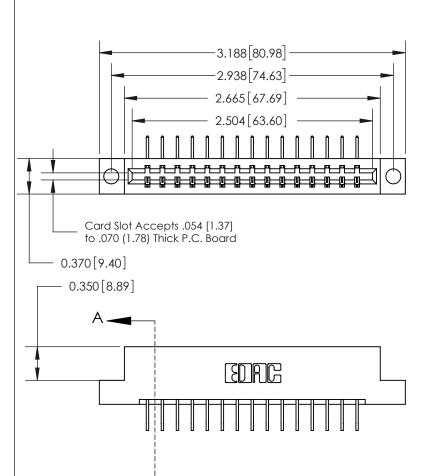

## 833 Series High Temp Card Edge Connector Part Number: 833-015-558-104

YOUR CONNECTION TO QUALITY & SERVICE

**EDAC INC** TORONTO, ONTARIO CANADA

THESE DRAWINGS AND SPECIFICATIONS ARE THE PROPERTY OF EDAC INC.,AND SHALL NOT BE REPRODUCED, OR COPIED OR USED AS THE BASIS FOR THE MANUFACTURE OR SALE OF APPARATUS WITHOUT WRITTEN PERMISSION.

| ACAD REFERENCE NO. | 833 ENG MASTER   |  |  |
|--------------------|------------------|--|--|
| DRAWN: J.LEE       | DATE: OCT. 14/09 |  |  |
| CHECKED:           | DATE:            |  |  |
| SCALE: NTS         | SHEET 1 OF 3     |  |  |
| DRAWING NUMBER     | ISSUE            |  |  |
| 833 Assembly       | 1                |  |  |