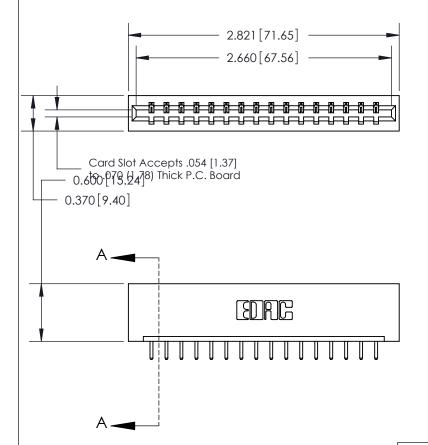

## **Contact Detail**

520-P.C. Tail .030x.018(0.76x0.46) - Tail LG=.175(4.45) .156 [3.96] Contact Spacing x .200 [5.08] Row Spacing

THIS IS A C.A.D. GENERATED DRAWING DO NOT MAKE MANUAL REVISIONS TO MASTER.

ISSUE NUMBER

ORIGINAL

1

SECTION A-A 0.388 [9.86] Card Slot .160 [4.06] Point of Contact-

## **See Accompanying Page for:**

- **Bend Detail**
- **Mounting Options**

| 833 Series High Temp Card Edge Connector |
|------------------------------------------|
| Part Number: 833-016-520-101             |