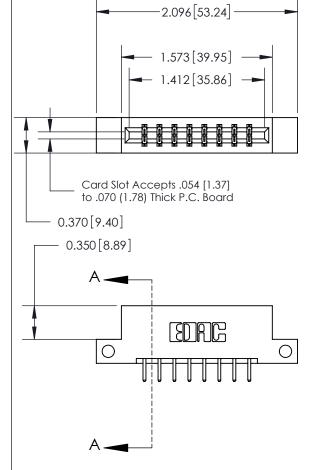

THIS IS A C.A.D. GENERATED DRAWING DO NOT MAKE MANUAL REVISIONS TO MASTER.

ORIGINAL

| .160 [4.06] Point of Contact— | SECTION A-A<br>0.388 [9.86]<br>Card Slot |
|-------------------------------|------------------------------------------|
|                               |                                          |

833 Series High Temp Card Edge Connector Part Number: 833-016-520-212

**EDAC INC** TORONTO, ONTARIO CANADA

THESE DRAWINGS AND SPECIFICATIONS ARE THE PROPERTY OF EDAC INC.,AND SHALL NOT BE REPRODUCED,OR COPIED OR USED AS THE BASIS FOR THE MANUFACTURE OR SALE OF APPARATUS WITHOUT WRITTEN PERMISSION.

| ACAD REFERENCE NO. | 833 ENG MASTER |           |  |
|--------------------|----------------|-----------|--|
| DRAWN: J.LEE       | DATE: O        | CT. 14/09 |  |
| CHECKED:           | DATE:          |           |  |
| SCALE: NTS         | SHEET          | OF 3      |  |
| DRAWING NUMBER     |                | ISSUE     |  |
| 833 Assembly       |                | 1         |  |