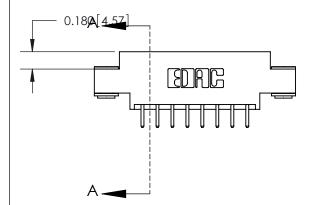

ORIGINAL (1)

ORIGINAL

| 833 Series High Temp Card Edge Connector<br>Contact Bend Detail |                                                                                                                                                                                                 | ACAD REFERENCE NO. | 833 ENG MASTER   |               |
|-----------------------------------------------------------------|-------------------------------------------------------------------------------------------------------------------------------------------------------------------------------------------------|--------------------|------------------|---------------|
|                                                                 |                                                                                                                                                                                                 | DRAWN: J.LEE       | DATE: OCT. 14/09 |               |
|                                                                 |                                                                                                                                                                                                 | CHECKED: DATE:     |                  |               |
| EDAC INC                                                        | THESE DRAWINGS AND SPECIFICATIONS ARE THE PROPERTY OF EDAC INC.,AND SHALL NOT BE REPRODUCED,OR COPIED OR USED AS THE BASIS FOR THE MANUFACTURE OR SALE OF APPARATUS WITHOUT WRITTEN PERMISSION. | SCALE: NTS         | SHEET 2          | 2 <b>OF</b> 3 |
| TORONTO, ONTARIO CANADA YOUR CONNECTION TO QUALITY & SERVICE    |                                                                                                                                                                                                 | DRAWING NUMBER     |                  | ISSUE         |
|                                                                 |                                                                                                                                                                                                 | 833 Assembly       |                  | 1             |