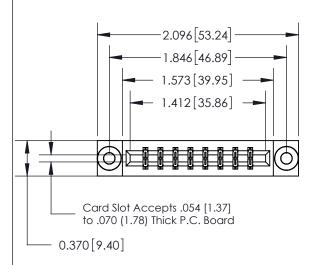

## **See Accompanying Page for:**

- **Bend Detail**
- **Mounting Options**

THIS IS A C.A.D. GENERATED DRAWING DO NOT MAKE MANUAL REVISIONS TO MASTER.

ISSUE NUMBER ORIGINAL

1

|                               | SECTION A-A<br>0.388[9.86] |
|-------------------------------|----------------------------|
| .160 [4.06] Point of Contact— | Card Slot                  |
|                               |                            |
|                               |                            |

| 833 Series High Temp Card Edge Connector |
|------------------------------------------|
| Part Number: 833-016-520-803             |

**EDAC INC** TORONTO, ONTARIO CANADA

THESE DRAWINGS AND SPECIFICATIONS ARE THE PROPERTY OF EDAC INC., AND SHALL NOT BE REPRODUCED, OR COPIED OR USED AS THE BASIS FOR THE MANUFACTURE OR SALE OF APPARATUS WITHOUT WRITTEN PERMISSION.