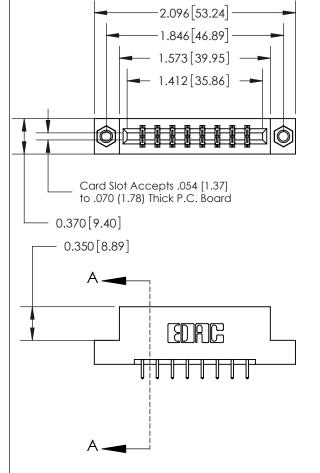

ISSUE NUMBER 1 ORIGINAL

|                               | SECTION A-A               |
|-------------------------------|---------------------------|
|                               | 0.388 [9.86]<br>Card Slot |
| .160 [4.06] Point of Contact— |                           |
|                               |                           |
|                               |                           |
|                               |                           |
|                               | U U                       |

| 833 Series Hiç | gh Temp Card Edge Connector |
|----------------|-----------------------------|
| Part Number    | : 833-016-521-207           |

**EDAC INC** TORONTO, ONTARIO CANADA

THESE DRAWINGS AND SPECIFICATIONS ARE THE PROPERTY OF EDAC INC., AND SHALL NOT BE REPRODUCED, OR COPIED OR USED AS THE BASIS FOR THE MANUFACTURE OR SALE OF APPARATUS WITHOUT WRITTEN PERMISSION.

| ACAD REFERENCE NO. | 833 ENG MASTER   |  |  |
|--------------------|------------------|--|--|
| DRAWN: J.LEE       | DATE: OCT. 14/09 |  |  |
| CHECKED:           | DATE:            |  |  |
| SCALE: NTS         | SHEET 1 OF 3     |  |  |
| DRAWING NUMBER     | ISSUE            |  |  |
| 833 Assembly       | 1                |  |  |