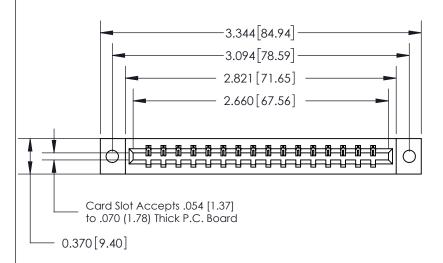

SECTION A-A

0.388 [9.86] Card Slot

| See | Accor | npany | /ing | Page | for |
|-----|-------|-------|------|------|-----|
|     | _     |       |      |      |     |

- **Bend Detail**
- **Mounting Options**