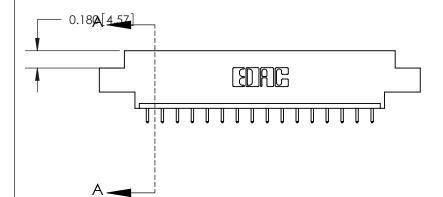

## **Contact Detail**

521-P.C. Tail .025 Sq.(0.64 Sq.) - Tail LG=.150(3.81)

.156 [3.96] Contact Spacing x .200 [5.08] Row Spacing

THIS IS A C.A.D. GENERATED DRAWING DO NOT MAKE MANUAL REVISIONS TO MASTER.