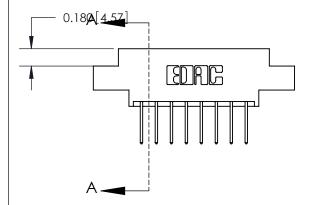

ORIGINAL (1)

ORIGINAL

| 833 Series High Temp Card Edge Connector<br>Contact Bend Detail |                                                                                                                                                                                                 | ACAD REFERENCE NO. | 833 ENG MASTER  |               |
|-----------------------------------------------------------------|-------------------------------------------------------------------------------------------------------------------------------------------------------------------------------------------------|--------------------|-----------------|---------------|
|                                                                 |                                                                                                                                                                                                 | DRAWN: J.LEE       | DATE:OCT. 14/09 |               |
|                                                                 |                                                                                                                                                                                                 | CHECKED: DATE:     |                 |               |
| TORONTO, ONTARIO CANADA                                         | THESE DRAWINGS AND SPECIFICATIONS ARE THE PROPERTY OF EDAC INC.,AND SHALL NOT BE REPRODUCED,OR COPIED OR USED AS THE BASIS FOR THE MANUFACTURE OR SALE OF APPARATUS WITHOUT WRITTEN PERMISSION. | SCALE: NTS         | SHEET 2         | 2 <b>OF</b> 3 |
|                                                                 |                                                                                                                                                                                                 | DRAWING NUMBER     |                 | ISSUE         |
|                                                                 |                                                                                                                                                                                                 | 833 Assembly       |                 | 1             |