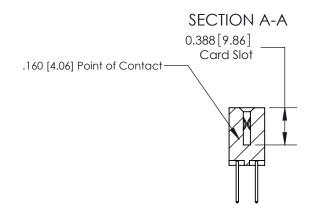

ORIGINAL (1)

ORIGINAL

| 833 Series High Temp Card Edge Connector<br>Contact Bend Detail |                                                                                                                                                                                                 | ACAD REFERENCE NO. | 833 ENG MASTER  |               |
|-----------------------------------------------------------------|-------------------------------------------------------------------------------------------------------------------------------------------------------------------------------------------------|--------------------|-----------------|---------------|
|                                                                 |                                                                                                                                                                                                 | DRAWN: J.LEE       | DATE:OCT. 14/09 |               |
|                                                                 |                                                                                                                                                                                                 | CHECKED: DATE:     |                 |               |
| TORONTO, ONTARIO CANADA                                         | THESE DRAWINGS AND SPECIFICATIONS ARE THE PROPERTY OF EDAC INC.,AND SHALL NOT BE REPRODUCED,OR COPIED OR USED AS THE BASIS FOR THE MANUFACTURE OR SALE OF APPARATUS WITHOUT WRITTEN PERMISSION. | SCALE: NTS         | SHEET 2         | 2 <b>OF</b> 3 |
|                                                                 |                                                                                                                                                                                                 | DRAWING NUMBER     |                 | ISSUE         |
|                                                                 |                                                                                                                                                                                                 | 833 Assembly       |                 | 1             |