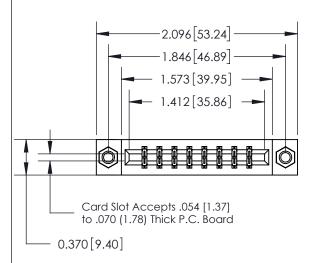

## **See Accompanying Page for:**

- **Bend Detail**
- **Mounting Options**

THIS IS A C.A.D. GENERATED DRAWING DO NOT MAKE MANUAL REVISIONS TO MASTER.

ISSUE NUMBER ORIGINAL

833 Series High Temp Card Edge Connector Part Number: 833-016-523-807