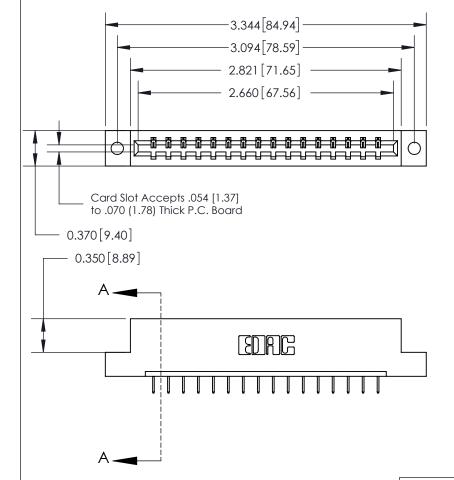

ORIGINAL

Card Slot .160 [4.06] Point of Contact-

## See Accompanying Page for:

- **Bend Detail**
- **Mounting Options**

833 Series High Temp Card Edge Connector Part Number: 833-016-524-102

**EDAC INC** TORONTO, ONTARIO CANADA

THESE DRAWINGS AND SPECIFICATIONS ARE THE PROPERTY OF EDAC INC.,AND SHALL NOT BE REPRODUCED, OR COPIED OR USED AS THE BASIS FOR THE MANUFACTURE OR SALE OF APPARATUS WITHOUT WRITTEN PERMISSION.

| ACAD REFERENCE NO. | 833 ENG MASTER   |  |  |
|--------------------|------------------|--|--|
| DRAWN: J.LEE       | DATE: OCT. 14/09 |  |  |
| CHECKED:           | DATE:            |  |  |
| SCALE: NTS         | SHEET 1 OF 3     |  |  |
| DRAWING NUMBER     | ISSUE            |  |  |
| 833 Assembly       | 1                |  |  |