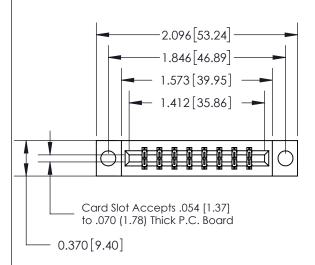

## **See Accompanying Page for:**

- **Bend Detail**
- **Mounting Options**

THIS IS A C.A.D. GENERATED DRAWING DO NOT MAKE MANUAL REVISIONS TO MASTER.

ISSUE NUMBER ORIGINAL

SECTION A-A 0.388 [9.86] Card Slot .160 [4.06] Point of Contact-