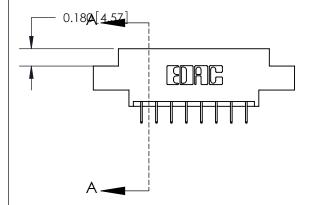

ORIGINAL (1)

ORIGINAL

| 833 Series High Temp Card                                             | ACAD REFERENCE NO.                                                                                                                                                                              | 833 ENG MASTER |                  |               |
|-----------------------------------------------------------------------|-------------------------------------------------------------------------------------------------------------------------------------------------------------------------------------------------|----------------|------------------|---------------|
| Contact Bend Detail                                                   | 3                                                                                                                                                                                               | DRAWN: J.LEE   | DATE: OCT. 14/09 |               |
| Confider Bend Defail                                                  |                                                                                                                                                                                                 | CHECKED:       | DATE:            |               |
| EDAC INC TORONTO, ONTARIO CANADA YOUR CONNECTION TO QUALITY & SERVICE | THESE DRAWINGS AND SPECIFICATIONS ARE THE PROPERTY OF EDAC INC.,AND SHALL NOT BE REPRODUCED,OR COPIED OR USED AS THE BASIS FOR THE MANUFACTURE OR SALE OF APPARATUS WITHOUT WRITTEN PERMISSION. | SCALE: NTS     | SHEET 2          | 2 <b>OF</b> 3 |
|                                                                       |                                                                                                                                                                                                 | DRAWING NUMBER |                  | ISSUE         |
|                                                                       |                                                                                                                                                                                                 | 833 Assembly   |                  | 1             |