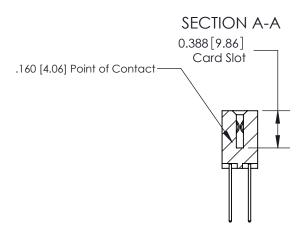

THIS IS A C.A.D. GENERATED DRAWING DO NOT MAKE MANUAL REVISIONS TO MASTER.

ISSUE NUMBER ORIGINAL

833 Series High Temp Card Edge Connector Part Number: 833-016-540-202

**EDAC INC** TORONTO, ONTARIO CANADA

THESE DRAWINGS AND SPECIFICATIONS ARE THE PROPERTY OF EDAC INC.,AND SHALL NOT BE REPRODUCED,OR COPIED OR USED AS THE BASIS FOR THE MANUFACTURE OR SALE OF APPARATUS WITHOUT WRITTEN PERMISSION.

| ACAD REFERENCE NO. | 833 ENG MASTER   |  |  |
|--------------------|------------------|--|--|
| DRAWN: J.LEE       | DATE: OCT. 14/09 |  |  |
| CHECKED:           | DATE:            |  |  |
| SCALE: NTS         | SHEET 1 OF 3     |  |  |
| DRAWING NUMBER     | ISSUE            |  |  |
| 833 Assembly       | 1                |  |  |