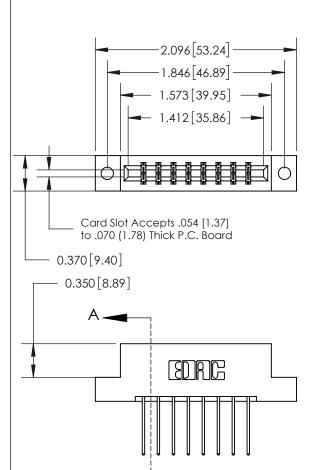

THIS IS A C.A.D. GENERATED DRAWING DO NOT MAKE MANUAL REVISIONS TO MASTER.

ISSUE NUMBER ORIGINAL

833 Series High Temp Card Edge Connector Part Number: 833-016-540-202

**EDAC INC** TORONTO, ONTARIO CANADA

THESE DRAWINGS AND SPECIFICATIONS ARE THE PROPERTY OF EDAC INC.,AND SHALL NOT BE REPRODUCED,OR COPIED OR USED AS THE BASIS FOR THE MANUFACTURE OR SALE OF APPARATUS WITHOUT WRITTEN PERMISSION.

| ACAD REFERENCE NO. | 833 ENG MASTER   |  |  |
|--------------------|------------------|--|--|
| DRAWN: J.LEE       | DATE: OCT. 14/09 |  |  |
| CHECKED:           | DATE:            |  |  |
| SCALE: NTS         | SHEET 1 OF 3     |  |  |
| DRAWING NUMBER     | ISSUE            |  |  |
| 833 Assembly       | 1                |  |  |