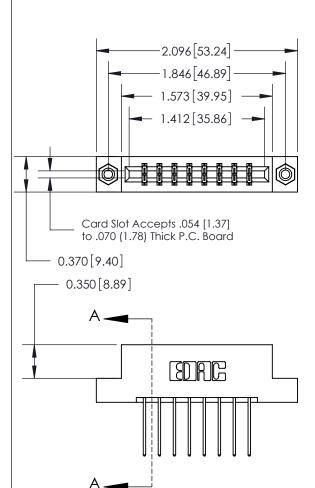

## **See Accompanying Page for:**

- **Bend Detail**
- **Mounting Options**

THIS IS A C.A.D. GENERATED DRAWING DO NOT MAKE MANUAL REVISIONS TO MASTER.

ISSUE NUMBER ORIGINAL

833 Series High Temp Card Edge Connector Part Number: 833-016-540-208