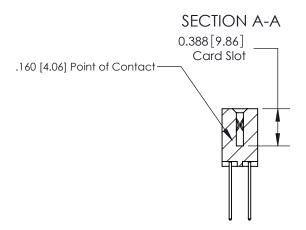

## **See Accompanying Page for:**

- **Bend Detail**
- **Mounting Options**

THIS IS A C.A.D. GENERATED DRAWING DO NOT MAKE MANUAL REVISIONS TO MASTER.

ISSUE NUMBER ORIGINAL

833 Series High Temp Card Edge Connector Part Number: 833-016-540-208