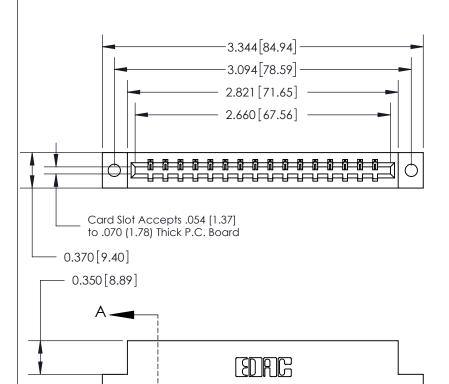

## **See Accompanying Page for:**

- **Bend Detail**
- **Mounting Options**

833 Series High Temp Card Edge Connector Part Number: 833-016-541-102

**EDAC INC** TORONTO, ONTARIO CANADA

THESE DRAWINGS AND SPECIFICATIONS ARE THE PROPERTY OF EDAC INC.,AND SHALL NOT BE REPRODUCED, OR COPIED OR USED AS THE BASIS FOR THE MANUFACTURE OR SALE OF APPARATUS WITHOUT WRITTEN PERMISSION.