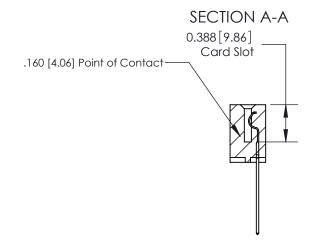

## **See Accompanying Page for:**

- **Bend Detail**
- **Mounting Options**

833 Series High Temp Card Edge Connector Part Number: 833-016-541-102

**EDAC INC** TORONTO, ONTARIO CANADA

THESE DRAWINGS AND SPECIFICATIONS ARE THE PROPERTY OF EDAC INC.,AND SHALL NOT BE REPRODUCED, OR COPIED OR USED AS THE BASIS FOR THE MANUFACTURE OR SALE OF APPARATUS WITHOUT WRITTEN PERMISSION.