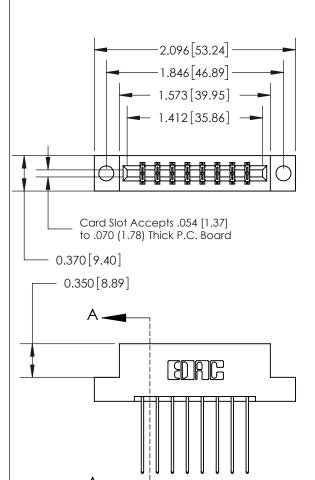

THIS IS A C.A.D. GENERATED DRAWING DO NOT MAKE MANUAL REVISIONS TO MASTER.

ISSUE NUMBER ORIGINAL

833 Series High Temp Card Edge Connector Part Number: 833-016-541-204

**EDAC INC** TORONTO, ONTARIO CANADA

THESE DRAWINGS AND SPECIFICATIONS ARE THE PROPERTY OF EDAC INC., AND SHALL NOT BE REPRODUCED, OR COPIED OR USED AS THE BASIS FOR THE MANUFACTURE OR SALE OF APPARATUS WITHOUT WRITTEN PERMISSION.

|  | ACAD REFERENCE NO. | 833 ENG MASTER   |  |  |
|--|--------------------|------------------|--|--|
|  | DRAWN: J.LEE       | DATE: OCT. 14/09 |  |  |
|  | CHECKED:           | DATE:            |  |  |
|  | SCALE: NTS         | SHEET 1 OF 3     |  |  |
|  | DRAWING NUMBER     | ISSUE            |  |  |
|  | 833 Assembly       | 1                |  |  |