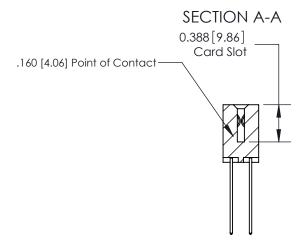

THIS IS A C.A.D. GENERATED DRAWING DO NOT MAKE MANUAL REVISIONS TO MASTER.

ISSUE NUMBER ORIGINAL

833 Series High Temp Card Edge Connector Part Number: 833-016-541-204

**EDAC INC** TORONTO, ONTARIO CANADA

THESE DRAWINGS AND SPECIFICATIONS ARE THE PROPERTY OF EDAC INC., AND SHALL NOT BE REPRODUCED, OR COPIED OR USED AS THE BASIS FOR THE MANUFACTURE OR SALE OF APPARATUS WITHOUT WRITTEN PERMISSION.

|  | ACAD REFERENCE NO. | 833 ENG MASTER   |  |  |
|--|--------------------|------------------|--|--|
|  | DRAWN: J.LEE       | DATE: OCT. 14/09 |  |  |
|  | CHECKED:           | DATE:            |  |  |
|  | SCALE: NTS         | SHEET 1 OF 3     |  |  |
|  | DRAWING NUMBER     | ISSUE            |  |  |
|  | 833 Assembly       | 1                |  |  |