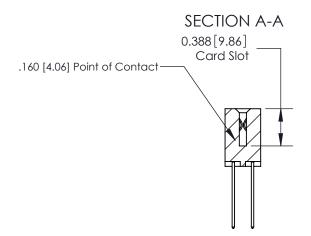

THIS IS A C.A.D. GENERATED DRAWING DO NOT MAKE MANUAL REVISIONS TO MASTER.

ISSUE NUMBER ORIGINAL

833 Series High Temp Card Edge Connector Part Number: 833-016-542-204

**EDAC INC** TORONTO, ONTARIO CANADA

THESE DRAWINGS AND SPECIFICATIONS ARE THE PROPERTY OF EDAC INC., AND SHALL NOT BE REPRODUCED, OR COPIED OR USED AS THE BASIS FOR THE MANUFACTURE OR SALE OF APPARATUS WITHOUT WRITTEN PERMISSION.

| ACAD REFERENCE NO. | 833 ENG MASTER   |  |  |
|--------------------|------------------|--|--|
| DRAWN: J.LEE       | DATE: OCT. 14/09 |  |  |
| CHECKED:           | DATE:            |  |  |
| SCALE: NTS         | SHEET 1 OF 3     |  |  |
| DRAWING NUMBER     | ISSUE            |  |  |
| 833 Assembly       | 1 1              |  |  |