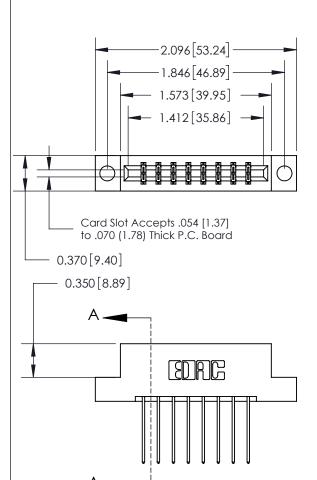

THIS IS A C.A.D. GENERATED DRAWING DO NOT MAKE MANUAL REVISIONS TO MASTER.

ISSUE NUMBER ORIGINAL

833 Series High Temp Card Edge Connector Part Number: 833-016-542-204

**EDAC INC** TORONTO, ONTARIO CANADA

THESE DRAWINGS AND SPECIFICATIONS ARE THE PROPERTY OF EDAC INC., AND SHALL NOT BE REPRODUCED, OR COPIED OR USED AS THE BASIS FOR THE MANUFACTURE OR SALE OF APPARATUS WITHOUT WRITTEN PERMISSION.

| ACAD REFERENCE NO. | 833 ENG MASTER   |  |  |
|--------------------|------------------|--|--|
| DRAWN: J.LEE       | DATE: OCT. 14/09 |  |  |
| CHECKED:           | DATE:            |  |  |
| SCALE: NTS         | SHEET 1 OF 3     |  |  |
| DRAWING NUMBER     | ISSUE            |  |  |
| 833 Assembly       | 1 1              |  |  |