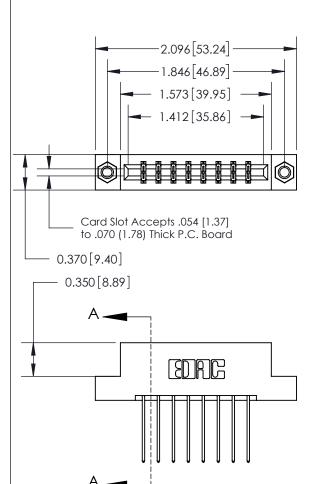

THIS IS A C.A.D. GENERATED DRAWING DO NOT MAKE MANUAL REVISIONS TO MASTER.

ISSUE NUMBER ORIGINAL

ACAD REFERENCE NO.

833 Series High Temp Card Edge Connector Part Number: 833-016-542-207

**EDAC INC** TORONTO, ONTARIO CANADA

THESE DRAWINGS AND SPECIFICATIONS ARE THE PROPERTY OF EDAC INC.,AND SHALL NOT BE REPRODUCED, OR COPIED OR USED AS THE BASIS FOR THE MANUFACTURE OR SALE OF APPARATUS WITHOUT WRITTEN PERMISSION.

|  | 000 2110 1111 0121 |                  |       |
|--|--------------------|------------------|-------|
|  | DRAWN: J.LEE       | DATE: OCT. 14/09 |       |
|  | CHECKED:           | DATE:            |       |
|  | SCALE: NTS         | SHEET 1          | OF 3  |
|  | DRAWING NUMBER     |                  | ISSUE |
|  | 833 Assembly       |                  | 1     |