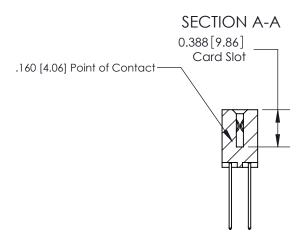

THIS IS A C.A.D. GENERATED DRAWING DO NOT MAKE MANUAL REVISIONS TO MASTER.

ISSUE NUMBER ORIGINAL

ACAD REFERENCE NO.

833 Series High Temp Card Edge Connector Part Number: 833-016-542-207

**EDAC INC** TORONTO, ONTARIO CANADA

THESE DRAWINGS AND SPECIFICATIONS ARE THE PROPERTY OF EDAC INC.,AND SHALL NOT BE REPRODUCED, OR COPIED OR USED AS THE BASIS FOR THE MANUFACTURE OR SALE OF APPARATUS WITHOUT WRITTEN PERMISSION.

|  | 000 2110 1111 0121 |                  |       |
|--|--------------------|------------------|-------|
|  | DRAWN: J.LEE       | DATE: OCT. 14/09 |       |
|  | CHECKED:           | DATE:            |       |
|  | SCALE: NTS         | SHEET 1          | OF 3  |
|  | DRAWING NUMBER     |                  | ISSUE |
|  | 833 Assembly       |                  | 1     |