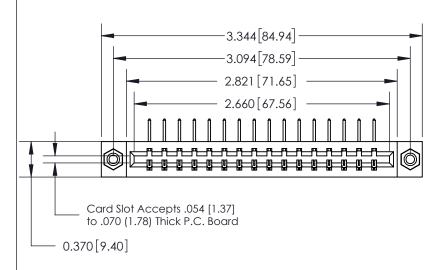

ISSUE NUMBER ORIGINAL

0.388 [9.86] Card Slot .160 [4.06] Point of Contact-

| ACAD REFERENCE NO. | 833 ENG MASTER   |  |  |
|--------------------|------------------|--|--|
| DRAWN: J.LEE       | DATE: OCT. 14/09 |  |  |
| CHECKED:           | DATE:            |  |  |
| SCALE: NTS         | SHEET 1 OF 3     |  |  |
| DRAWING NUMBER     | ISSUE            |  |  |
| 833 Assembly       | 1                |  |  |