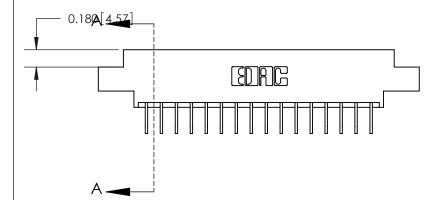

**SECTION A-A** 

ORIGINAL (1)

ORIGINAL

| 833 Series High Temp Card Edge Connector<br>Contact Bend Detail |                                                                                                                                                                                                 | ACAD REFERENCE NO. | 833 ENG MASTER   |               |
|-----------------------------------------------------------------|-------------------------------------------------------------------------------------------------------------------------------------------------------------------------------------------------|--------------------|------------------|---------------|
|                                                                 |                                                                                                                                                                                                 | DRAWN: J.LEE       | DATE: OCT. 14/09 |               |
|                                                                 |                                                                                                                                                                                                 | CHECKED: DATE:     |                  |               |
| TORONTO, ONTARIO CANADA  ARE TH SHALL IS ON MANUF.              | THESE DRAWINGS AND SPECIFICATIONS ARE THE PROPERTY OF EDAC INC.,AND SHALL NOT BE REPRODUCED,OR COPIED OR USED AS THE BASIS FOR THE MANUFACTURE OR SALE OF APPARATUS WITHOUT WRITTEN PERMISSION. | SCALE: NTS         | SHEET 2          | 2 <b>OF</b> 3 |
|                                                                 |                                                                                                                                                                                                 | DRAWING NUMBER     |                  | ISSUE         |
|                                                                 |                                                                                                                                                                                                 | 833 Assembly       |                  | 1             |