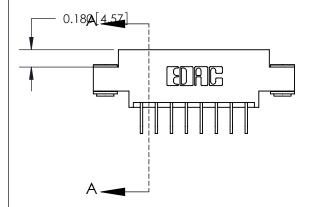

| 833 Series I | High Temp Card Edge Connector |
|--------------|-------------------------------|
| Part Numb    | er: 833-016-558-803           |

EDAC INC TORONTO, ONTARIO CANADA

THESE DRAWINGS AND SPECIFICATIONS ARE THE PROPERTY OF EDAC INC.,AND SHALL NOT BE REPRODUCED,OR COPIED OR USED AS THE BASIS FOR THE MANUFACTURE OR SALE OF APPARATUS WITHOUT WRITTEN PERMISSION.