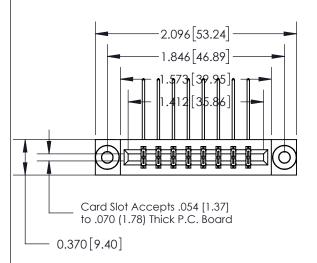

## **See Accompanying Page for:**

- **Bend Detail**
- **Mounting Options**

THIS IS A C.A.D. GENERATED DRAWING DO NOT MAKE MANUAL REVISIONS TO MASTER.

ISSUE NUMBER ORIGINAL

SECTION A-A

1

|                               | 3LCHON / ( / ) |
|-------------------------------|----------------|
|                               | 0.388[9.86]    |
|                               | Card Slot      |
| .160 [4.06] Point of Contact— |                |
|                               |                |
|                               |                |
|                               |                |
|                               |                |
|                               |                |
|                               | <del></del>    |
|                               |                |
|                               |                |

| 833 Series I | High Temp Card Edge Connector |
|--------------|-------------------------------|
| Part Numb    | er: 833-016-558-803           |

EDAC INC TORONTO, ONTARIO CANADA

THESE DRAWINGS AND SPECIFICATIONS ARE THE PROPERTY OF EDAC INC.,AND SHALL NOT BE REPRODUCED,OR COPIED OR USED AS THE BASIS FOR THE MANUFACTURE OR SALE OF APPARATUS WITHOUT WRITTEN PERMISSION.