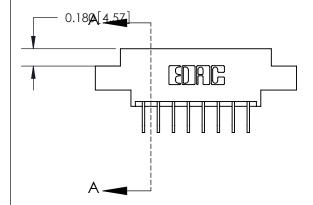

## **Contact Detail**

558-90 Degree Bend (Code 541 Contacts)

.156 [3.96] Contact Spacing x .200 [5.08] Row Spacing

ORIGINAL (1)

ORIGINAL

| 833 Series High Temp Card Edge Connector<br>Contact Bend Detail       |                                                                                                                                                                                                  | ACAD REFERENCE NO. | 833 ENG MASTER   |               |
|-----------------------------------------------------------------------|--------------------------------------------------------------------------------------------------------------------------------------------------------------------------------------------------|--------------------|------------------|---------------|
|                                                                       |                                                                                                                                                                                                  | DRAWN: J.LEE       | DATE: OCT. 14/09 |               |
|                                                                       |                                                                                                                                                                                                  | CHECKED: DATE:     |                  |               |
| EDAC INC TORONTO, ONTARIO CANADA YOUR CONNECTION TO QUALITY & SERVICE | THESE DRAWINGS AND SPECIFICATIONS ARE THE PROPERTY OF EDAC INC.,AND SHALL NOT BE REPRODUCED, OR COPIED OR USED AS THE BASIS FOR THE MANUFACTURE OR SALE OF APPARATUS WITHOUT WRITTEN PERMISSION. | SCALE: NTS         | SHEET 2          | 2 <b>OF</b> 3 |
|                                                                       |                                                                                                                                                                                                  | DRAWING NUMBER     |                  | ISSUE         |
|                                                                       |                                                                                                                                                                                                  | 833 Assembly       |                  | 1             |