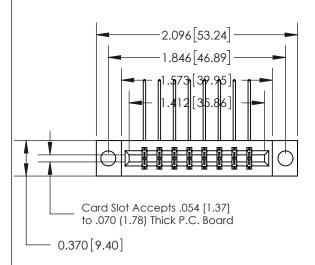

## **See Accompanying Page for:**

- **Bend Detail**
- **Mounting Options**

THIS IS A C.A.D. GENERATED DRAWING DO NOT MAKE MANUAL REVISIONS TO MASTER.

ISSUE NUMBER ORIGINAL

**SECTION A-A** 

1

| .160 [4.06] Point of Contact— | 0.388 [9.86]<br>Card Slot |
|-------------------------------|---------------------------|
|                               |                           |

| 833 Series High Temp Card Edge Connecto | r |
|-----------------------------------------|---|
| Part Number: 833-016-558-804            |   |

EDAC INC TORONTO, ONTARIO CANADA

THESE DRAWINGS AND SPECIFICATIONS ARE THE PROPERTY OF EDAC INC.,AND SHALL NOT BE REPRODUCED,OR COPIED OR USED AS THE BASIS FOR THE MANUFACTURE OR SALE OF APPARATUS WITHOUT WRITTEN PERMISSION.