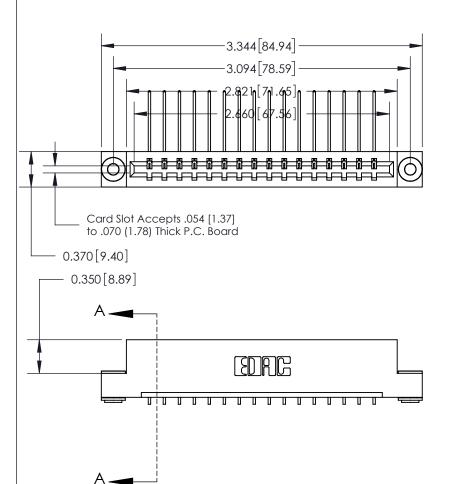

## **See Accompanying Page for:**

- **Bend Detail**
- **Mounting Options**

| 833 Series High Temp Card Edge Connecto |
|-----------------------------------------|
| Part Number: 833-016-559-103            |

| ACAD REFERENCE NO. | 833 ENG MASTER   |  |  |
|--------------------|------------------|--|--|
| DRAWN: J.LEE       | DATE: OCT. 14/09 |  |  |
| CHECKED:           | DATE:            |  |  |
| SCALE: NTS         | SHEET 1 OF 3     |  |  |
| DRAWING NUMBER     | ISSUE            |  |  |
| 833 Assembly       | 1                |  |  |