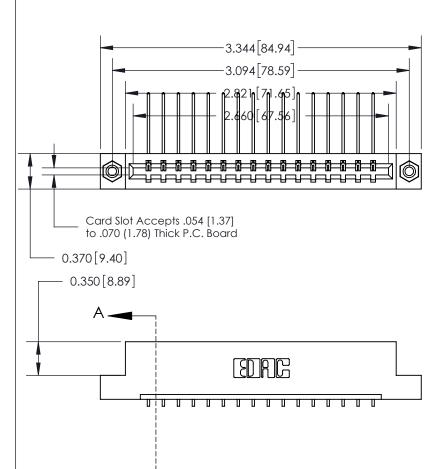

## 833 Series High Temp Card Edge Connector Part Number: 833-016-559-108 **See Accompanying Page for:**

**Bend Detail** 

**Mounting Options** 

YOUR CONNECTION TO QUALITY & SERVICE

**EDAC INC** TORONTO, ONTARIO CANADA

THESE DRAWINGS AND SPECIFICATIONS ARE THE PROPERTY OF EDAC INC.,AND SHALL NOT BE REPRODUCED, OR COPIED OR USED AS THE BASIS FOR THE MANUFACTURE OR SALE OF APPARATUS WITHOUT WRITTEN PERMISSION.

| ACAD REFERENCE NO. | 833 ENG MASTER   |       |  |
|--------------------|------------------|-------|--|
| DRAWN: J.LEE       | DATE: OCT. 14/09 |       |  |
| CHECKED:           | DATE:            |       |  |
| SCALE: NTS         | SHEET 1          | OF 3  |  |
| DRAWING NUMBER     |                  | ISSUE |  |
| 833 Assembly       |                  | 1     |  |