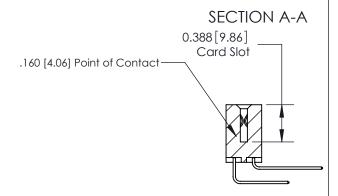

## **Contact Detail**

559-90 Degree Bend (Code 541 Contacts)

.156 [3.96] Contact Spacing x .200 [5.08] Row Spacing