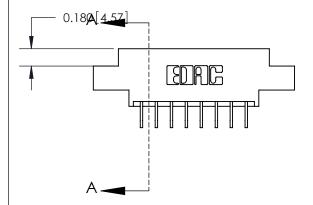

ORIGINAL (1)

ORIGINAL

| 833 Series High Temp Card Edge Connector<br>Contact Bend Detail |                                                                                                                                                                                                 | ACAD REFERENCE NO. | 833 ENG MASTER   |               |
|-----------------------------------------------------------------|-------------------------------------------------------------------------------------------------------------------------------------------------------------------------------------------------|--------------------|------------------|---------------|
|                                                                 |                                                                                                                                                                                                 | DRAWN: J.LEE       | DATE: OCT. 14/09 |               |
|                                                                 |                                                                                                                                                                                                 | CHECKED: DATE:     |                  |               |
| TORONTO, ONTARIO ARE THI SHALLM OR USE MANUFA                   | THESE DRAWINGS AND SPECIFICATIONS ARE THE PROPERTY OF EDAC INC.,AND SHALL NOT BE REPRODUCED,OR COPIED OR USED AS THE BASIS FOR THE MANUFACTURE OR SALE OF APPARATUS WITHOUT WRITTEN PERMISSION. | SCALE: NTS         | SHEET 2          | 2 <b>OF</b> 3 |
|                                                                 |                                                                                                                                                                                                 | DRAWING NUMBER     |                  | ISSUE         |
|                                                                 |                                                                                                                                                                                                 | 833 Assembly       |                  | 1             |