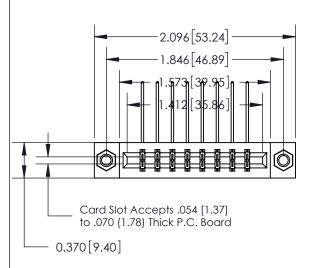

## **See Accompanying Page for:**

- **Bend Detail**
- **Mounting Options**

THIS IS A C.A.D. GENERATED DRAWING DO NOT MAKE MANUAL REVISIONS TO MASTER.

ISSUE NUMBER ORIGINAL

833 Series High Temp Card Edge Connector Part Number: 833-016-559-807