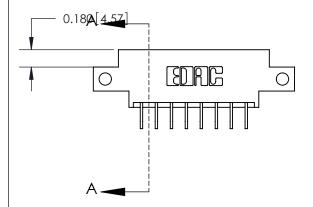

## **Contact Detail**

559-90 Degree Bend (Code 541 Contacts)

.156 [3.96] Contact Spacing x .200 [5.08] Row Spacing