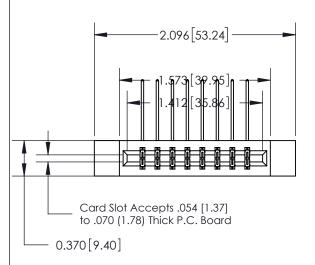

## **See Accompanying Page for:**

- **Bend Detail**
- **Mounting Options**

THIS IS A C.A.D. GENERATED DRAWING DO NOT MAKE MANUAL REVISIONS TO MASTER.

ISSUE NUMBER ORIGINAL

1

|                              | SECTION A-A |
|------------------------------|-------------|
| 0                            | .388[9.86]  |
| 1/0/40/10-5-1                | Card Slot   |
| .160 [4.06] Point of Contact |             |
|                              |             |
|                              |             |

| 833 Series High Temp Card Edge Connecto | r |
|-----------------------------------------|---|
| Part Number: 833-016-559-812            |   |

EDAC INC TORONTO, ONTARIO CANADA

THESE DRAWINGS AND SPECIFICATIONS ARE THE PROPERTY OF EDAC INC.,AND SHALL NOT BE REPRODUCED,OR COPIED OR USED AS THE BASIS FOR THE MANUFACTURE OR SALE OF APPARATUS WITHOUT WRITTEN PERMISSION.