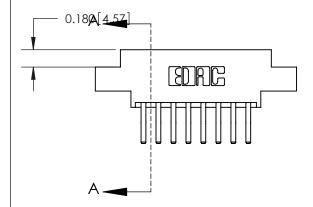

## **Contact Detail**

560-Extender Board Bend (Code 523 Contacts)

.156 [3.96] Contact Spacing x .200 [5.08] Row Spacing

## **See Accompanying Page for:**

- **Bend Detail**
- **Mounting Options**

THIS IS A C.A.D. GENERATED DRAWING DO NOT MAKE MANUAL REVISIONS TO MASTER.

ISSUE NUMBER ORIGINAL

|                               | SECTION A-A |
|-------------------------------|-------------|
|                               | 0.388[9.86] |
| 1/0 [4 0/] Doint of Contact   | Card Slot   |
| .160 [4.06] Point of Contact— |             |
|                               |             |
|                               |             |
|                               |             |