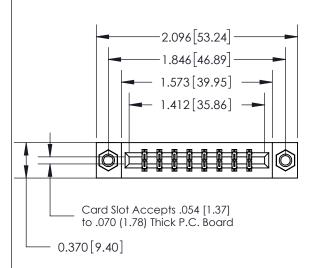

## **See Accompanying Page for:**

- **Bend Detail**
- **Mounting Options**

THIS IS A C.A.D. GENERATED DRAWING DO NOT MAKE MANUAL REVISIONS TO MASTER.

ISSUE NUMBER ORIGINAL

|                               | SECTION A-A |
|-------------------------------|-------------|
|                               | 0.388[9.86] |
| 1/0 [4 0/] Doint of Contact   | Card Slot   |
| .160 [4.06] Point of Contact— |             |
|                               |             |
|                               |             |
|                               |             |

833 Series High Temp Card Edge Connector Part Number: 833-016-560-807

**EDAC INC** TORONTO, ONTARIO CANADA

THESE DRAWINGS AND SPECIFICATIONS ARE THE PROPERTY OF EDAC INC.,AND SHALL NOT BE REPRODUCED, OR COPIED OR USED AS THE BASIS FOR THE MANUFACTURE OR SALE OF APPARATUS WITHOUT WRITTEN PERMISSION.