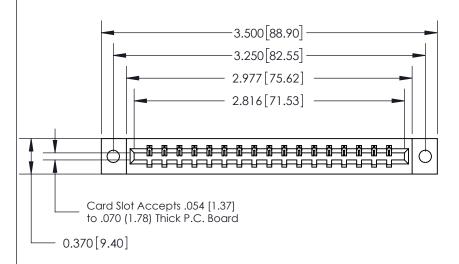

## **Contact Detail**

521-P.C. Tail .025 Sq.(0.64 Sq.) - Tail LG=.150(3.81)

.156 [3.96] Contact Spacing x .200 [5.08] Row Spacing

THIS IS A C.A.D. GENERATED DRAWING DO NOT MAKE MANUAL REVISIONS TO MASTER.

ISSUE NUMBER ORIGINAL 1

SECTION A-A 0.388 [9.86] Card Slot .160 [4.06] Point of Contact-

## **See Accompanying Page for:**

- **Bend Detail**
- **Mounting Options**

| 833 Series High | Temp Card Edge Connector |
|-----------------|--------------------------|
| Part Number:    | 33-017-521-602           |