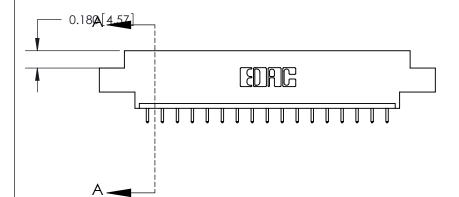

ORIGINAL (1)

ORIGINAL

| 833 Series High Temp Card Edge Connector<br>Contact Bend Detail       |                                                                                                                                                                                                 | ACAD REFERENCE NO. | 833 ENG MASTER   |               |
|-----------------------------------------------------------------------|-------------------------------------------------------------------------------------------------------------------------------------------------------------------------------------------------|--------------------|------------------|---------------|
|                                                                       |                                                                                                                                                                                                 | DRAWN: J.LEE       | DATE: OCT. 14/09 |               |
|                                                                       |                                                                                                                                                                                                 | CHECKED: DATE:     |                  |               |
| EDAC INC TORONTO, ONTARIO CANADA YOUR CONNECTION TO QUALITY & SERVICE | THESE DRAWINGS AND SPECIFICATIONS ARE THE PROPERTY OF EDAC INC.,AND SHALL NOT BE REPRODUCED,OR COPIED OR USED AS THE BASIS FOR THE MANUFACTURE OR SALE OF APPARATUS WITHOUT WRITTEN PERMISSION. | SCALE: NTS         | SHEET 2          | 2 <b>OF</b> 3 |
|                                                                       |                                                                                                                                                                                                 | DRAWING NUMBER     |                  | ISSUE         |
|                                                                       |                                                                                                                                                                                                 | 833 Assembly       |                  | 1             |