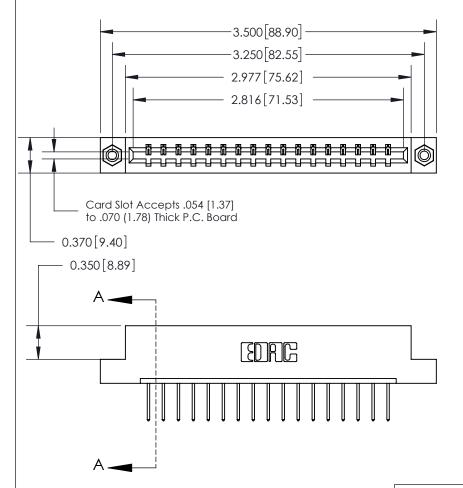

## **See Accompanying Page for:**

- **Bend Detail**
- **Mounting Options**

| 833 Series High Temp Card Edge Connecto | r |
|-----------------------------------------|---|
| Part Number: 833-017-523-108            |   |

| ACAD REFERENCE NO. | 833 ENG MASTER   |  |  |
|--------------------|------------------|--|--|
| DRAWN: J.LEE       | DATE: OCT. 14/09 |  |  |
| CHECKED:           | DATE:            |  |  |
| SCALE: NTS         | SHEET 1 OF 3     |  |  |
| DRAWING NUMBER     | ISSUE            |  |  |
| 833 Assembly       | 1                |  |  |