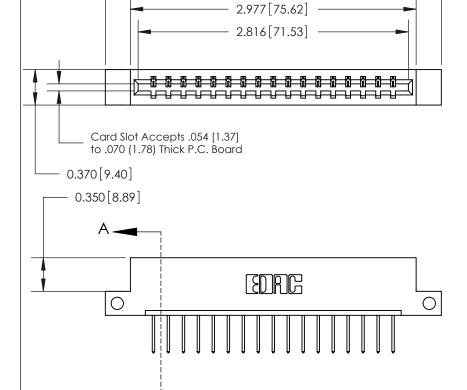

## **Contact Detail**

523-P.C. Tail .025 Sq.(0.64 Sq.) - Tail LG=.390(9.91)

.156 [3.96] Contact Spacing x .200 [5.08] Row Spacing

ISSUE NUMBER ORIGINAL 1

-3.500[88.90]

SECTION A-A 0.388 [9.86] Card Slot .160 [4.06] Point of Contact-

## **See Accompanying Page for:**

- **Bend Detail**
- **Mounting Options**

| 833 Series High Temp Card Edge Connecto |
|-----------------------------------------|
| Part Number: 833-017-523-112            |