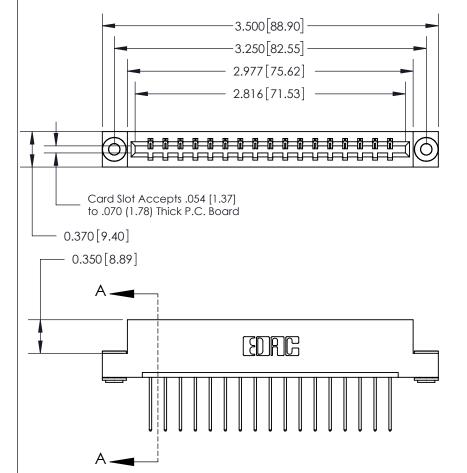

## **See Accompanying Page for:**

- **Bend Detail**
- **Mounting Options**

833 Series High Temp Card Edge Connector Part Number: 833-017-540-103

YOUR CONNECTION TO QUALITY & SERVICE

**EDAC INC** TORONTO, ONTARIO CANADA