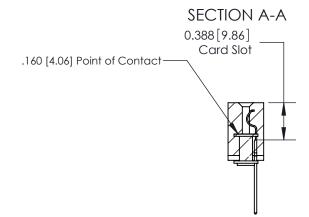

## **See Accompanying Page for:**

- **Bend Detail**
- **Mounting Options**

833 Series High Temp Card Edge Connector Part Number: 833-017-540-103

YOUR CONNECTION TO QUALITY & SERVICE

**EDAC INC** TORONTO, ONTARIO CANADA