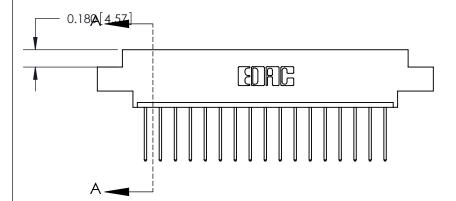

SECTION A-A

**See Accompanying Page for:** 

- **Bend Detail**
- **Mounting Options**

ORIGINAL (1)

ORIGINAL

| 833 Series High Temp Card Edge Connector<br>Contact Bend Detail |                                                                                                                                                                                                 | ACAD REFERENCE NO. | 833 ENC          | 833 ENG MASTER |  |
|-----------------------------------------------------------------|-------------------------------------------------------------------------------------------------------------------------------------------------------------------------------------------------|--------------------|------------------|----------------|--|
|                                                                 |                                                                                                                                                                                                 | DRAWN: J.LEE       | DATE: OCT. 14/09 |                |  |
|                                                                 |                                                                                                                                                                                                 | CHECKED: DATE:     |                  |                |  |
| TORONTO, ONTARIO CANADA                                         | THESE DRAWINGS AND SPECIFICATIONS ARE THE PROPERTY OF EDAC INC.,AND SHALL NOT BE REPRODUCED,OR COPIED OR USED AS THE BASIS FOR THE MANUFACTURE OR SALE OF APPARATUS WITHOUT WRITTEN PERMISSION. | SCALE: NTS         | SHEET 2          | 2 <b>OF</b> 3  |  |
|                                                                 |                                                                                                                                                                                                 | DRAWING NUMBER     |                  | ISSUE          |  |
|                                                                 |                                                                                                                                                                                                 | 833 Assembly       |                  | 1              |  |