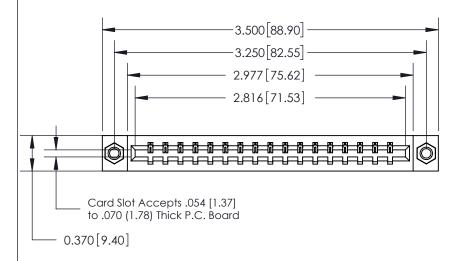

## **Contact Detail**

540-Wire Wrap .025 Sq.(0.64 Sq.) - Tail LG=.560(14.22)

.156 [3.96] Contact Spacing x .200 [5.08] Row Spacing

THIS IS A C.A.D. GENERATED DRAWING DO NOT MAKE MANUAL REVISIONS TO MASTER.

ISSUE NUMBER ORIGINAL

0.388 [9.86] Card Slot .160 [4.06] Point of Contact-

## 833 Series High Temp Card Edge Connector Part Number: 833-017-540-607

YOUR CONNECTION TO QUALITY & SERVICE

**EDAC INC** TORONTO, ONTARIO CANADA

THESE DRAWINGS AND SPECIFICATIONS ARE THE PROPERTY OF EDAC INC.,AND SHALL NOT BE REPRODUCED, OR COPIED OR USED AS THE BASIS FOR THE MANUFACTURE OR SALE OF APPARATUS WITHOUT WRITTEN PERMISSION.