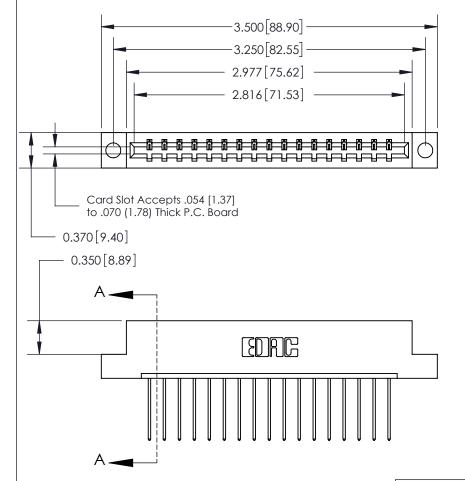

## **See Accompanying Page for:**

- **Bend Detail**
- **Mounting Options**

833 Series High Temp Card Edge Connector Part Number: 833-017-542-104

**EDAC INC** TORONTO, ONTARIO CANADA

THESE DRAWINGS AND SPECIFICATIONS ARE THE PROPERTY OF EDAC INC.,AND SHALL NOT BE REPRODUCED, OR COPIED OR USED AS THE BASIS FOR THE MANUFACTURE OR SALE OF APPARATUS WITHOUT WRITTEN PERMISSION.

| ACAD REFERENCE NO. | 833 ENG MASTER   |  |  |
|--------------------|------------------|--|--|
| DRAWN: J.LEE       | DATE: OCT. 14/09 |  |  |
| CHECKED:           | DATE:            |  |  |
| SCALE: NTS         | SHEET 1 OF 3     |  |  |
| DRAWING NUMBER     | ISSUE            |  |  |
| 833 Assembly       | 1                |  |  |